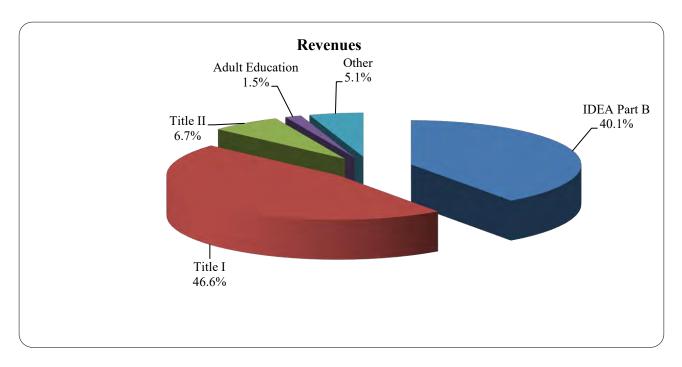

\_\_HOOL DISTRICT OF INDIAN RIVER COUNTY AMENDMENT No. 3 Special Revenue - Other

|                                                    |              | ESTIMATED REV  | ENUE      |          |                |
|----------------------------------------------------|--------------|----------------|-----------|----------|----------------|
|                                                    | Revenue Code | Present Budget | Increase  | Decrease | Revised Budget |
| Vocational Education Acts (Carl Perkins)           | 3201         | 185,873.82     | 0.00      | 0.00     | 185,873.82     |
| Workforce Innovation & Opportunity Act (Adult Ed)  | 3220         | 161,885.00     | 0.00      | 0.00     | 161,885.00     |
| Teacher/Principal Train/Recruit (Title II)         | 3225         | 843,342.62     | 0.00      | 2,583.08 | 840,759.54     |
| Individuals with Disabilities Education Act (IDEA) | 3230         | 3,849,403.81   | 13,700.89 | 0.00     | 3,863,104.70   |
| Title I                                            | 3240         | 4,857,695.13   | 0.00      | 0.00     | 4,857,695.13   |
| 21st. Century Schools                              | 3242         | 555,287.89     | 0.00      | 0.00     | 555,287.89     |
| Federal Through Local                              | 3280         | 79,349.42      | 0.00      | 4,351.26 | 74,998.16      |
| Other Federal Through State                        | 3290         | 0.00           | 0.00      | 0.00     | 0.00           |
| Emergency Immigrant Education Program (Title III)  | 3293         | 125,986.76     | 1,211.72  | 0.00     | 127,198.48     |
| Adult Ed Fees (Block Tuition)                      | 3461         | 0.00           | 620.26    | 0.00     | 620.26         |
| Totals                                             |              | 10,658,824.45  | 15,532.87 | 6,934.34 | 10,667,422.98  |