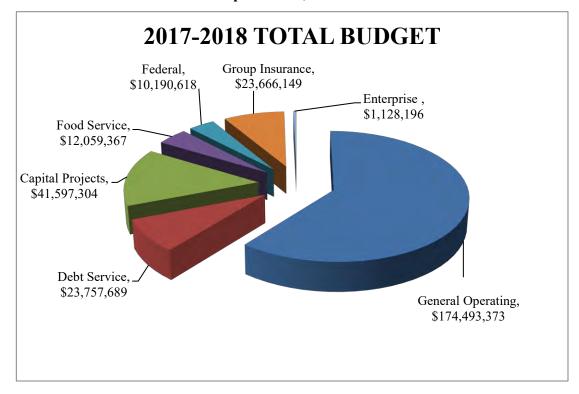

d revenue estimate for the Budget for fiscal year **2017-2018**.

WHEREAS, at the public hearing and in full compliance with Chapter 200, Florida Statutes, the <u>INDIAN RIVER</u> County School Board adopted the final millage rates and the budget in the amount of <u>\$286.892.696</u> for fiscal year <u>2017-2018</u>.

NOW THEREFORE, BE IT RESOLVED:

That the attached budget of <u>INDIAN RIVER</u> County School Board, including the millage rates as set forth therein, is hereby adopted by the School Board of <u>INDIAN RIVER</u> County as a final budget for the categories indicated for the fiscal year <u>July 1, 2017 to June 30, 2018</u>.

Board Chair - Charles G. Searcy

September 7, 2017

Date



# THE SCHOOL DISTRICT OF INDIAN RIVER COUNTY BEGINNING BUDGET BOOK 2017-18

September 7, 2017



| Fund      | Description       | 2016-2017      | 2017-18        | Difference      |
|-----------|-------------------|----------------|----------------|-----------------|
| 100       | General Operating | \$ 171,597,683 | \$ 174,493,373 | \$<br>2,895,690 |
| 200       | Debt Service      | 22,185,013     | 23,757,689     | 1,572,676       |
| 300       | Capital Projects  | 51,985,021     | 41,597,304     | (10,387,717)    |
| 400 FS    | Food Service      | 11,716,239     | 12,059,367     | 343,128         |
| 400 OTHER | Federal           | 10,479,644     | 10,190,618     | (289,026)       |
| 700       | Group Insurance   | 17,567,868     | 23,666,149     | 6,098,281       |
| 900       | Enterprise        | 1,211,183      | 1,128,196      | (82,987)        |
| TOTALS    |