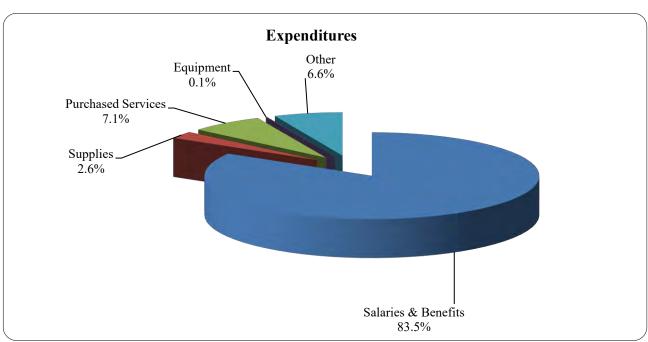

#### APPROPRIATIONS

|                                        | Function | Present Budget | Increase  | Decrease  | Revised Budget |
|----------------------------------------|----------|----------------|-----------|-----------|----------------|
| Instructional Services                 | 5000     | 4,935,107.68   | 0.00      | 43,978.30 | 4,891,129.38   |
| Personnel Services                     | 6100     | 1,233,978.25   | 7,945.84  | 0.00      | 1,241,924.09   |
| Instructional & Curriculum Development | 6300     | 2,229,938.62   | 2,028.79  | 0.00      | 2,231,967.41   |
| Instructional Staff Training           | 6400     | 1,079,813.59   | 0.00      | 14,213.11 | 1,065,600.48   |
| Instructional Related Technology       | 6500     | 0.00           | 0.00      | 0.00      | 0.00           |
| General Administration                 | 7200     | 527,015.03     | 74,907.74 | 0.00      | 601,922.77     |
| School Administration                  | 7300     | 8,609.00       | 0.00      | 8,609.00  | 0.00           |
| Central Services                       | 7700     | 0.00           | 1,156.11  | 0.00      | 1,156.11       |
| Transportation Services                | 7800     | 122,544.32     | 12,989.16 | 0.00      | 135,533.48     |
| Community Services                     | 9100     | 521,817.96     | 0.00      | 23,628.70 | 498,189.26     |
| Totals                                 |          | 10,658,824.45  | 99,027.64 | 90,429.11 | 10,667,422.98  |