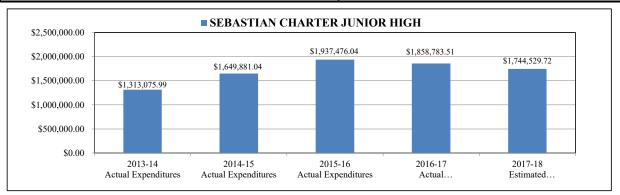

| \$2,597,843.29                    | \$2,630,619.83                 | \$32,776.54   |

|                                                | 2013-14 4th    | 2014-15 4th    | 2015-16 4th    | 2016-17 4th    | 2017-18          |  |
|------------------------------------------------|----------------|----------------|----------------|----------------|------------------|--|
|                                                | Calculation    | Calculation    | Calculation    | Calculation    | Projection       |  |
| FTE History and Projection                     | (Recalibrated) | (Recalibrated) | (Recalibrated) | (Recalibrated) | (Unrecalibrated) |  |
| Student Unweighted Full Time Equivalency (ETF) | 225.00         | 255.51         | 271.60         | 347.58         | 355.00           |  |





### SEBASTIAN CHARTER JUNIOR HIGH

| Project# | Description                     | 2013-14<br>Actual<br>Expenditures | 2014-15<br>Actual<br>Expenditures | 2015-16<br>Actual<br>Expenditures | 2016-17<br>Actual<br>Expenditures | 2017-18<br>Estimated<br>Budget | Variance       |
|----------|---------------------------------|-----------------------------------|-----------------------------------|-----------------------------------|-----------------------------------|--------------------------------|----------------|
|          | BASE FUNDING                    | \$996,039.10                      | \$1,308,884.19                    | \$1,488,578.08                    | \$1,438,443.25                    | \$1,292,756.98                 | (\$145,686.27) |
| 070      | CLASS SIZE REDUCTION (DIST)