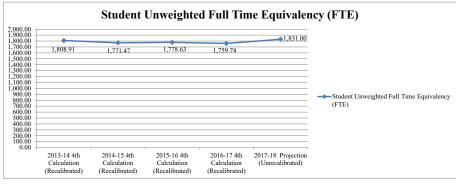

00                  | 0.00     |
| TEACHER, EMOTIONAL/BEHAVIORAL        | 1.00                  | 1.00                  | 1.00                  | 1.00                  | 1.00                  | 0.00     |
| TV PRODUCTION TEACHER                | 1.00                  | 1.00                  | 1.00                  | 1.00                  | 1.00                  | 0.00     |
| TEACHER, STEM                        | 0.00                  | 1.00                  | 1.00                  | 1.00                  | 1.00                  | 0.00     |
| TOTAL NUMBER OF POSITION ALLOCATIONS | 141.80                | 145.30                | 143.30                | 143.30                | 143.30                | 0.00     |

2014-15 4th Calculation (Recalibrated) Calculation Calculation Calculation







### LIBERTY ELEMENTARY

|          |                                     | 2013-14        | 2014-15        | 2015-16        | 2016-17        | 2017-18        |                |
|----------|-------------------------------------|----------------|----------------|----------------|----------------|----------------|----------------|
|          |                                     | Actual         | Actual         | Actual         | Actual         | Estimated      |                |
| Project# | Description                         | Expenditures   | Expenditures   | Expenditures   | Expenditures   | Budget         | Variance       |
|          | NON-LABOR DISCRETIONARY             | \$48,482.00    | \$56,551.27    | \$51,507.22    | \$48,742.67    | \$46,642.00    | (\$2,100.67)   |
| 000