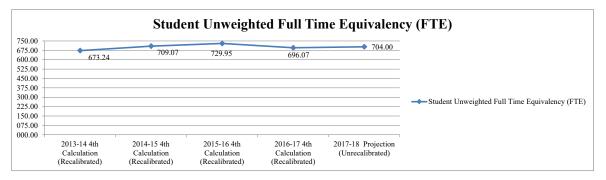

ER OF POSITION ALLOCATIONS    | 65.50      | 66.50      | 72.50      | 71.50      | 73.50      | 2.00     |

|                                                | 2013-14 4th    | 2014-15 4th    | 2015-16 4th    | 2016-17 4th    | 2017-18          |
|------------------------------------------------|----------------|----------------|----------------|----------------|------------------|
|                                                | Calculation    | Calculation    | Calculation    | Calculation    | Projection       |
| FTE History and Projection                     | (Recalibrated) | (Recalibrated) | (Recalibrated) | (Recalibrated) | (Unrecalibrated) |
| Student Unweighted Full Time Equivalency (FTE) | 673.24         | 709.07         | 729.95         | 696.07         | 704.00           |





#### DODGERTOWN ELEMENTARY

|          |                                 | 2013-14        | 2014-15        | 2015-16        | 2016-17        | 2017-18        |                |
|----------|---------------------------------|----------------|----------------|----------------|----------------|----------------|----------------|
|          |                                 | Actual         | Actual         | Actual         | Actual         | Estimated      |                |
| Project# | Description                     | Expenditures   | Expenditures   | Expenditures   | Expenditures   | Budget         | Variance       |
|          | NON-LABOR DISCRETIONARY         | \$48,071.81    | \$41,850.08    | \$42,918.01    | \$37,406.04    | \$39,090.37    | \$1,684.33     |
| 000      | (GF)NON-DI