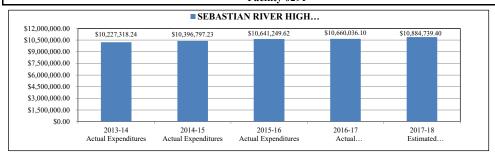

ON ALLOCATIONS    | 78.30      | 78.30      | 78.30      | 75.30      | 77.30      | 2.00     |

|                                                | 2013-14 4th    | 2014-15 4th    | 2015-16 4th    | 2016-17 4th    |                    |
|------------------------------------------------|----------------|----------------|----------------|----------------|--------------------|
|                                                | Calculation    | Calculation    | Calculation    | Calculation    | 2017-18 Projection |
| FTE History and Projection                     | (Recalibrated) | (Recalibrated) | (Recalibrated) | (Recalibrated) | (Unrecalibrated)   |
| Student Unweighted Full Time Equivalency (FTE) | 908.75         | 877.88         | 814.10         | 806.12         | 828.00             |





#### SEBASTIAN RIVER HIGH SCHOOL

|          |                                     | 2013-14         | 2014-15         | 2015-16         | 2016-17         | 2017-18         |                |
|----------|-------------------------------------|-----------------|-----------------|-----------------|-----------------|-----------------|----------------|
|          |                                     | Actual          | Actual          | Actual          | Actual          | Estimated       |                |
| Project# | Description                         | Expenditures    | Expenditures    | Expenditures    | Expenditures    | Budget          | Variance       |
|          | NON-LABOR DISCRETIONARY             | \$374,165.72    | \$367,157.15    | \$326,936.89    | \$263,297.59    | \$309,741