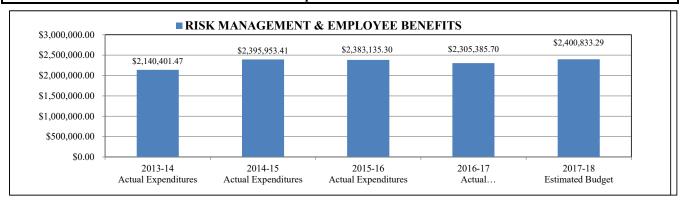

| 2013-14    | 2014-15    | 2015-16    | 2016-17    | 2017-18    |          |
|--------------------------------------|------------|------------|------------|------------|------------|----------|
| Position Description                 | Allocation | Allocation | Allocation | Allocation | Allocation | Variance |
| COORDINATOR, PROF DEVELOPMENT        | 0.20       | 0.20       | 0.20       | 0.20       | 0.00       | -0.20    |
| TEACHER ON ASSIGNMENT                | 0.00       | 0.00       | 0.00       | 0.00       | 0.50       |          |
| PERSONNEL RECORDS SPECIALIST         | 0.25       | 0.25       | 0.25       | 0.40       | 0.40       | 0.00     |
| TOTAL NUMBER OF POSITION ALLOCATIONS | 0.45       | 0.45       | 0.45       | 0.60       | 0.90       | 0.30     |



### RISK MANAGEMENT & EMPLOYEE BENEFITS

| Project# | Description                          | 2013-14<br>Actual<br>Expenditures | 2014-15<br>Actual<br>Expenditures | 2015-16<br>Actual<br>Expenditures | 2016-17<br>Actual<br>Expenditures | 2017-18<br>Estimated<br>Budget | Variance      |
|----------|--------------------------------------|-----------------------------------|-----------------------------------|-----------------------------------|-----------------------------------|--------------------------------|---------------|
|          | NON-LABOR DISCRETIONARY              | \$1,816,005.87                    | \$1,811,346.94                    | \$1,704,219.69                    | \$1,573,910.38                    | \$1,724,438.31                 | \$150,527.93  |
| 000      | (GF)NON-D