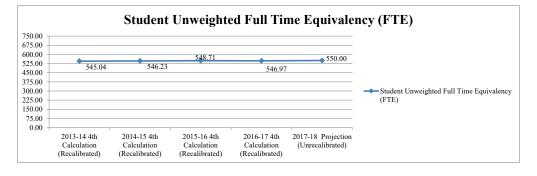

NUMBER OF POSITION ALLOCATIONS    | 50.50      | 48.50      | 48.50      | 48.50      | 47.50      | (1.00)   |

| FTE History and Projection                     | 2013-14 4th    | 2014-15 4th    | 2015-16 4th    | 2016-17 4th    | 2017-18         |
|------------------------------------------------|----------------|----------------|----------------|----------------|-----------------|
|                                                | Calculation    | Calculation    | Calculation    | Calculation    | Projection      |
|                                                | (Recalibrated) | (Recalibrated) | (Recalibrated) | (Recalibrated) | (Unrecalibrated |
| Student Unweighted Full Time Equivalency (FTE) | 545.04         | 546.23         | 548.71         | 546.97         | 550.00          |





### TREASURE COAST ELEMENTARY

|          |                                     | 2013-14<br>Actual | 2014-15<br>Actual | 2015-16<br>Actual | 2016-17<br>Actual | 2017-18<br>Estimated |                |
|----------|-------------------------------------|-------------------|-------------------|-------------------|-------------------|----------------------|----------------|
| Project# | Description                         | Expenditures      | Expenditures      | Expenditures      | Expenditures      | Budget               | Variance       |
|          | NON-LABOR DISCRETIONARY             | \$73,411.48       | \$57,677.19       | \$55,669.10       | \$61,629.59       | \$54,829.99          | (\$6,799.60)   |
| 000      | (GF)NON-DISCR SALARY (DIST)         | \$2,817,697.24    | \$2,942,43