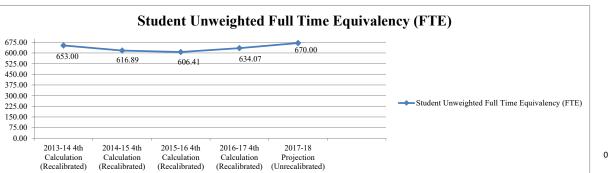

| \$4,425,236.13                    | \$4,457,035.41                 | \$31,799.28    |

|                                                | 2013-14 4th    | 2014-15 4th    | 2015-16 4th    | 2016-17 4th    | 2017-18          |  |
|------------------------------------------------|----------------|----------------|----------------|----------------|------------------|--|
|                                                | Calculation    | Calculation    | Calculation    | Calculation    | Projection       |  |
| FTE History and Projection                     | (Recalibrated) | (Recalibrated) | (Recalibrated) | (Recalibrated) | (Unrecalibrated) |  |
| Student Unweighted Full Time Equivalency (FTE) | 653.00         | 616.89         | 606.41         | 634.07         | 670.00           |  |





#### ST PETERS ACADEMY

| Project# | Description                     | 2013-14<br>Actual<br>Expenditures | 2014-15<br>Actual<br>Expenditures | 2015-16<br>Actual<br>Expenditures | 2016-17<br>Actual<br>Expenditures | 2017-18<br>Estimated<br>Budget | Variance      |
|----------|---------------------------------|-----------------------------------|-----------------------------------|-----------------------------------|-----------------------------------|--------------------------------|---------------|
|          | BASE FUNDING                    | \$646,625.45                      | \$661,763.35                      | \$749,396.02                      | \$818,660.47                      | \$818,746.43                   | \$85.96       |
| 070      | CLASS SIZE REDUCTION (DIST)     | \$161