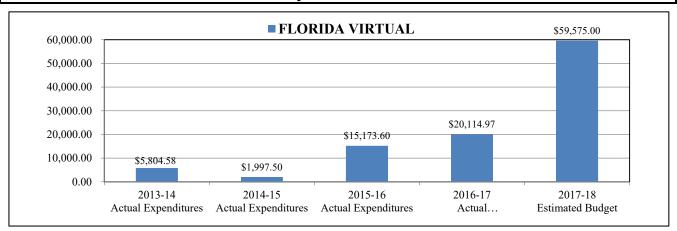

|
| 590       | RESERVE FOR CLAIMS UNDER DEDUCTIBLE         | \$21,209.00    | \$7,000.00   | \$18,472.31  | \$9,462.60   | \$0.00               | (\$9,462.60)   |
| XXX       | IMPASSE PROCEEDINGS (\$27PEPM)              | \$0.00         | \$0.00       | \$0.00       | \$194,400.00 | \$0.00               | (\$194,400.00) |
| 596       | 20% CAPE FUNDS                              | \$0.00         | \$0.00       | \$0.00       | \$80,691.22  | \$0.00               | (\$80,691.22)  |
|           | TOTALS                                      | 11,105,400.52  | 3,764,389.82 | 3,706,366.31 | 3,062,314.16 | 2,335,540.20         | (726,773.96)   |

<sup>\*\*</sup> Certain Reserves were subsequently and appropriately reclassified between 9115 Districtwide Services and 9116 Districtwide Reserves



### FLORIDA VIRTUAL

| Project# | <b>Description</b>     | 2013-14<br>Actual<br>Expenditures | 2014-15<br>Actual<br>Expenditures | 2015-16<br>Actual<br>Expenditures | 2016-17<br>Actual<br>Expenditures | 2017-18<br>Estimated<br>Budget | Variance    |
|----------|------------------------|-----------------------------------|-----------------------------------|-----------------------------------|-----------------------------------|--------------------------------|-------------|
| 701      | FLORIDA VIRTUAL SCHOOL | \$5,804.58                        | \$1,997.50                        | \$15,173.60                       | \$20,114.97                       | \$59,575.00                    | \$39,460.03 |
|          | TOTALS                 | 5,804.58                          | 1,997.50