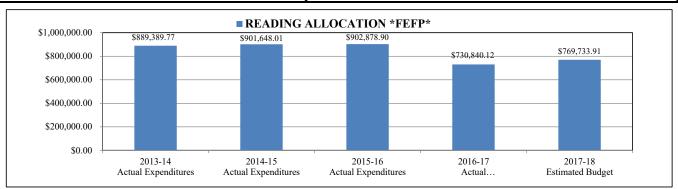

| 1.00       | 1.00       | 1.00       | 0.00     |
| SECRETARY II TRANSPORTATION 12       | 2.00       | 2.00       | 2.00       | 2.00       | 2.00       | 0.00     |
| TRANS COMPUTER ROUTING SPECIAL       | 1.00       | 1.00       | 1.00       | 1.00       | 1.00       | 0.00     |
| TRANSPORTATION COMPUTER TECHNI       | 1.00       | 1.00       | 1.00       | 1.00       | 1.00       | 0.00     |
| TRANSPORTATION OPS SPECIALIST        | 1.00       | 1.00       | 1.00       | 1.00       | 1.00       | 0.00     |
| WAREHOUSE FOREMAN                    | 1.00       | 1.00       | 1.00       | 1.00       | 1.00       | 0.00     |
| TOTAL NUMBER OF POSITION ALLOCATIONS | 126.00     | 126.00     | 126.00     | 126.00     | 126.00     | 0.00     |

Page 96 of 162 Action G - 09/07/2017



#### READING ALLOCATION \*FEFP\*

| Project# | Description                   | 2013-14<br>Actual<br>Expenditures | 2014-15<br>Actual<br>Expenditures | 2015-16<br>Actual<br>Expenditures | 2016-17<br>Actual<br>Expenditures | 2017-18<br>Estimated<br>Budget | Variance    |
|----------|-------------------------------|-----------------------------------|-----------------------------------|-----------------------------------|-----------------------------------|--------------------------------|-------------|
| 74       | FLORIDA TEACHER LEAD (DIST)   | \$0.00                            | \$0.00                            | \$2,337.57                        | \$0.00                            | \$0.00                         | \$0.00      |
| 545      | TEACHER SALARY ALLOCATION     | \$9,284.64