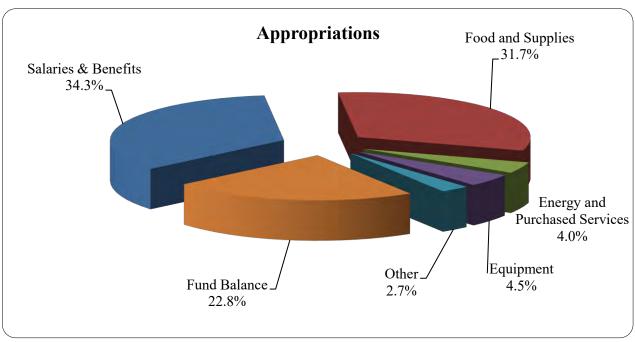

#### **APPROPRIATIONS**

|                        | Function/Object | Beginning Budget | Increase   | Decrease   | Revised Budget |
|------------------------|-----------------|------------------|------------|------------|----------------|
| Salaries               | 9100 - 100      | 504,975.20       | 75,274.84  | 0.00       | 580,250.04     |
| Employee Benefits      | 9100 - 200      | 98,359.96        | 181,319.59 | 0.00       | 279,679.55     |
| Purchased Services     | 9100 - 300      | 59,019.00        | 0.00       | 4,553.14   | 54,465.86      |
| Energy Services        | 9100 - 400      | 0.00             | 0.00       | 0.00       | 0.00           |
| Materials and Supplies | 9100 - 500      | 64,805.00        | 1,357.44   | 0.00       | 66,162.44      |
| Capital Outlay         | 9100 - 600      | 8,070.00         | 0.00       | 7,799.01   | 270.99         |
| Other Expenses         | 9100 - 700      | 500.00           | 0.00       | 196.00     | 304.00         |
| Budgeted Fund Balance  |                 | 560,954.03       | 0.00       | 253,953.72 | 307,000.31     |
| Totals                 |                 | 1,296,683.19     | 257,951.87 | 266,501.87 | 1,288,133.19   |

#### **APPROPRIATIONS**

| ſ<br>ſ                  | Function/Object | Present Budget | Increase   | Decrease | Revised Budget |
|-------------------------|-----------------|----------------|------------|----------|----------------|
| Redemption of Principal | 9200-710        | 7,647,295.67   | 0.00       | 0.00     | 7,647,295.67   |
| Interest Expense        | 9200-720        | 6,002,393.72   | 0.00       | 0.00     | 6,002,393.72   |
| Dues & Fees             | 9200-730        | 19,703.69      | 8,304.04   | 0.00     | 28,007.73      |
| Fund Balance            | 9700-970        | 8,517,619.23   | 795,814.20 | 0.00     | 9,313,433.43   |
| Totals                  |                 | 22,187,012.31  | 804,118.24 | 0.00     | 22,991,130.55  |

#### APPROPRIATIONS

|                        | Function/Object | Beginning Budget | Increase   | Decrease   | Revised Budget |
|------------------------|-----------------|------------------|------------|------------|----------------|
| Salaries               | 7600 - 100      | 2,506,492.18     | 98,497.77  | 0.00       | 2,604,989.95   |
| Employee Benefits      | 7600 - 200      | 1,030,078.89     | 0.00       | 145,729.02 | 884,349.87     |
| Purchased Services     | 7600 - 300      | 245,815.13       | 0.00       | 41,983.85  | 203,831.28     |
| Energy Services        | 7600 - 400      | 224,650.00       | 39,284.77  | 0.00       | 263,934.77     |
| Materials and Supplies | 7600 - 500      | 3,557,588.59     | 179,283.29 | 0.00       | 3,736,871.88   |
| Capital Outlay         | 7600 - 600      | 798,813.67       | 39,470.79  | 0.00       | 838,284.46     |
| Other Expenses         | 7600 - 700      | 234,314.59       | 131,400.49 | 0.00       | 365,715.08     |
| Budgeted Fund Balance  |                 | 3,500,574.11     | 0.00       | 300,224.24 | 3,200,349.87   |
| Totals                 |                 | 12,098,327.16    | 487,937.11 | 487,937.11 | 12,098,327.16  |

#### **APPROPRIATIONS**

|                                  | Function/Object | Present Budget | Increase     | Decrease     | Revised Budget |
|----------------------------------|-----------------|----------------|--------------|--------------|----------------|
| Buildings & Fixed Equipment      | 7400 - 630      | 8,628,623.77   | 5,794,997.07 | 0.00         | 14,423,620.84  |
| Furniture / Fixtures / Equipment | 7400 - 640      | 1,902,893.91   | 227,834.70   | 0.00         | 2,130,728.61   |
| Motor Vehicles                   | 7400 - 650      | 1,285,933.40   | 0.00         | 0.00         | 1,285,933.40   |
| Improvements Other Than Bldgs.   | 7400 - 670      | 2,441,825.48   | 304,698.04   | 0.00         | 2,746,523.52   |
| Remodeling & Renovations         | 7400 - 680      | 23,420,829.59  | 0.00         | 5,607,469.96 | 17,813,359.63  |
| Computer Software                | 7400 - 690      | 15,072.29      | 0.00         | 15,072.29    | 0.00           |
| Debt Services                    | 9200 - 730      | 52.30          | 512.67       | 52.30        | 512.67         |
| Transfer to General Fund         | 9700 - 910      | 4,151,755.00   | 920.00       | 0.00         | 4,152,675.00   |
| Transfer to Debt Service Fund    | 9700 - 920      | 11,415,183.20  | 0.00         | 0.00         | 11,415,183.20  |
| Totals                           |                 | 53,262,168.94  | 6,328,962.48 | 5,622,594.55 | 53,968,536.87  |

|                                         | Function | Beginning Budget | Increase     | Decrease     | Revised Budget |
|-----------------------------------------|----------|------------------|--------------|--------------|----------------|
| Instructional Services                  | 5000     | 95,695,526.97    | 0.00         | 708,267.53   | 94,987,259.44  |
| Pupil Personnel Services                | 6100     | 3,903,111.94     | 53,104.68    | 0.00         | 3,956,216.62   |
| Instructional Media Services            | 6200     | 1,900,373.56     | 71.71        | 0.00         | 1,900,445.27   |
| Instructional Curriculum Development    | 6300     | 3,553,987.38     | 33,479.19    | 0.00         | 3,587,466.57   |
| Instructional Staff Training            | 6400     | 1,527,393.71     | 44,994.77    | 0.00         | 1,572,388.48   |
| Instructional Related Technology        | 6500     | 8,470,454.05     | 913,962.45   | 0.00         | 9,384,416.50   |
| Board of Education                      | 7100     | 1,446,790.59     | 0.00         | 22,928.83    | 1,423,861.76   |
| General Administration                  | 7200     | 739,460.26       | 28,881.38    | 0.00         | 768,341.64     |
| School Administration                   | 7300     | 8,795,138.94     | 20,847.71    | 0.00         | 8,815,986.65   |
| Facilities Acquisition and Construction | 7400     | 1,007,077.07     | 0.00         | 289,019.06   | 718,058.01     |
| Fiscal Services                         | 7500     | 1,187,397.86     | 6,236.10     | 0.00         | 1,193,633.96   |
| Food Services                           | 7600     | 24,984.19        | 0.00         | 0.00         | 24,984.19      |
| Central Services                        | 7700     | 2,373,354.96     | 6,721.51     | 0.00         | 2,380,076.47   |
| Transportation Services                 | 7800     | 5,038,874.75     | 56,693.43    | 0.00         | 5,095,568.18   |
| Operation Services                      | 7900     | 12,007,938.83    | 0.00         | 114,112.65   | 11,893,826.18  |
| Maintenance Services                    | 8100     | 3,462,394.34     | 32,749.72    | 0.00         | 3,495,144.06   |
| Administrative Technology Services      | 8200     | 4,675,652.48     | 0.00         | 80,978.55    | 4,594,673.93   |
| Community Services                      | 9100     | 735.41           | 0.00         | 0.00         | 735.41         |
| Debt Services                           | 9200     | 52,832.22        | 0.00         | 0.00         | 52,832.22      |
| Transfers                               | 9700     | 3,376,295.67     | 0.00         | 0.00         | 3,376,295.67   |
| Budgeted Fund Balance                   |          | 13,688,028.51    | 0.00         | 11,499.77    | 13,676,528.74  |
|                                         |          |                  |              |              |                |
| Grand Totals                            |          | 172,927,803.69   | 1,197,742.65 | 1,226,806.39 | 172,898,739.95 |