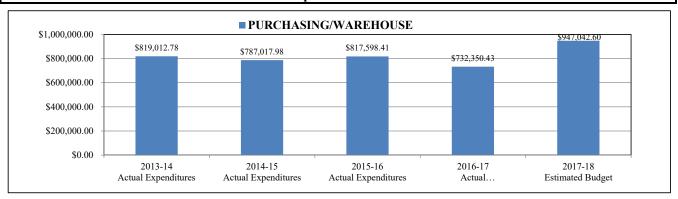

0       | 1.00       | 1.00       | 1.00       | 1.00       | 0.00     |
| JUNIOR PROGRAMMER                        | 1.00       | 1.00       | 1.00       | 1.00       | 1.00       | 0.00     |
| PAYROLL MANAGER                          | 1.00       | 1.00       | 1.00       | 1.00       | 1.00       | 0.00     |
| SENIOR ACCOUNTANT                        | 0.00       | 0.00       | 2.00       | 2.00       | 2.00       | 0.00     |
| STAFF ACCOUNTANT                         | 0.00       | 0.00       | 2.00       | 2.00       | 2.00       | 0.00     |
| DIRECTOR OF FINANCE                      | 0.00       | 0.00       | 1.00       | 1.00       | 1.00       | 0.00     |
| TOTAL NUMBER OF POSITION ALLOCATIONS     | 16.00      | 16.00      | 16.00      | 16.00      | 16.00      | 0.00     |



#### PURCHASING/WAREHOUSE

| Project | Description                   | 2013-14<br>Actual<br>Expenditures | 2014-15<br>Actual<br>Expenditures | 2015-16<br>Actual<br>Expenditures | 2016-17<br>Actual<br>Expenditures | 2017-18<br>Estimated<br>Budget | Variance     |
|---------|-------------------------------|-----------------------------------|-----------------------------------|-----------------------------------|-----------------------------------|--------------------------------|--------------|
|         | NON-LABOR DISCRETIONARY       | \$36,972.80                       | \$23,198.90                       | (\$7,239.05)                      | (\$51,046.13)                     | \$103,652.10                   | \$154,698.23 |
| 000     | (GF)NON-DISCR SALARY (DIST)   | \$736,283.22