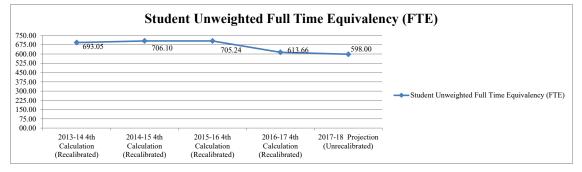

----------------------------------------------|----------------------------------------------|----------------------------------------------|----------------------------------------------|-------------------------------------------|
| 1 12 motory and 1 rejection                    | ` ′                                          | ` ′                                          | ,                                            | ` ,                                          | ` /                                       |
| Student Unweighted Full Time Equivalency (FTE) | 693.05                                       | 706.10                                       | 705.24                                       | 613.66                                       | 598.00                                    |





# SEBASTIAN RIVER MIDDLE SCHOOL

| Project# | Description                             | 2013-14<br>Actual<br>Expenditures | 2014-15<br>Actual<br>Expenditures | 2015-16<br>Actual<br>Expenditures | 2016-17<br>Actual<br>Expenditures | 2017-18<br>Estimated<br>Budget | Variance       |
|----------|-----------------------------------------|-----------------------------------|-----------------------------------|-----------------------------------|-----------------------------------|--------------------------------|----------------|
|          | NON-LABOR DISCRETIONARY                 | \$77,836.43                       | \$90,556.30                       | \$68,329.88                       | \$66,324.34                       | \$81,025.52                    | \$14,701.18    |
| 000      | (GF