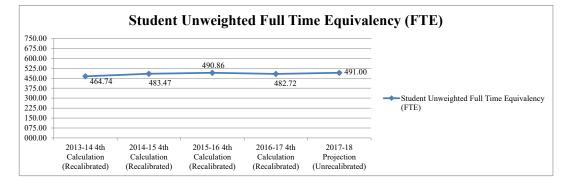

| 2013-14 4th<br>Calculation<br>(Recalibrated) | 2014-15 4th<br>Calculation<br>(Recalibrated) | 2015-16 4th<br>Calculation<br>(Recalibrated) | 2016-17 4th<br>Calculation<br>(Recalibrated) | 2017-18 Projection<br>(Unrecalibrated) |
|------------------------------------------------|----------------------------------------------|----------------------------------------------|----------------------------------------------|----------------------------------------------|----------------------------------------|
| Student Unweighted Full Time Equivalency (FTE) | 464.74                                       | 483.47                                       | 490.86                                       | 482.72                                       | 491.00                                 |





#### OSLO MIDDLE SCHOOL

|          |                                    | OSLO MIDD                         | EESCHOOL                          |                                   |                                   |                                |                |
|----------|------------------------------------|-----------------------------------|-----------------------------------|-----------------------------------|-----------------------------------|--------------------------------|----------------|
| Project# | Description                        | 2013-14<br>Actual<br>Expenditures | 2014-15<br>Actual<br>Expenditures | 2015-16<br>Actual<br>Expenditures | 2016-17<br>Actual<br>Expenditures | 2017-18<br>Estimated<br>Budget | Variance       |
|          | NON-LABOR DISCRETIONARY