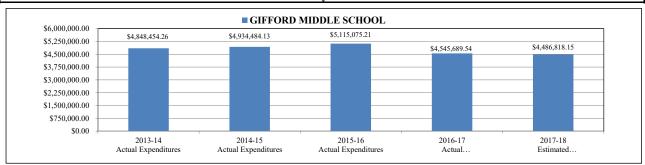

4 4th    | 2014-15 4th    | 2015-16 4th    | 2016-17 4th    | 2017-18          |
|------------------------------------------------|----------------|----------------|----------------|----------------|------------------|
|                                                | Calculation    | Calculation    | Calculation    | Calculation    | Projection       |
| FTE History and Projection                     | (Recalibrated) | (Recalibrated) | (Recalibrated) | (Recalibrated) | (Unrecalibrated) |
| Student Unweighted Full Time Equivalency (FTE) | 587 93         | 518 54         | 545.00         | 436.56         | 434 00           |

1.00

0.00

TEACHER PHYSICAL EDUCATION ELEMENTARY

TEACHER SCH BASED READING STRATEGIES
TOTAL NUMBER OF POSITION ALLOCATIONS



Page 54 of 162 Action G - 09/07/2017



#### GIFFORD MIDDLE SCHOOL

|          |                                     | 2013-14<br>Actual | 2014-15<br>Actual | 2015-16<br>Actual | 2016-17<br>Actual | 2017-18<br>Estimated |               |
|----------|-------------------------------------|-------------------|-------------------|-------------------|-------------------|----------------------|---------------|
| Project# | Description                         | Expenditures      | Expenditures      | Expenditures      | Expenditures      | Budget               | Variance      |
|          | NON-LABOR DISCRETIONARY             | \$100,759.30      | \$78,197.58       | \$69,111.45       | \$68,559.90       | \$72,225.26          | \$3,665.36    |
| 000      | (GF)NON-DISCR SALARY (DIST)         | \$3,828,030.31    | \$4,009,622.95    |