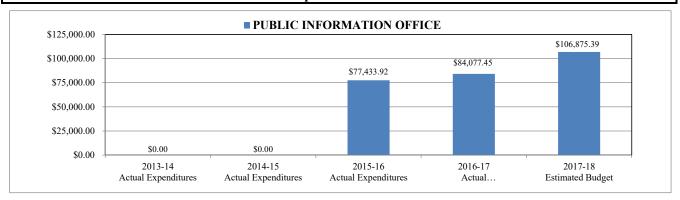

15    | 2015-16    | 2016-17    | 2017-18    |          |
|--------------------------------------|------------|------------|------------|------------|------------|----------|
| Position Description                 | Allocation | Allocation | Allocation | Allocation | Allocation | Variance |
| ADMIN ASST, DISTRICT                 | 1.00       | 1.00       | 1.00       | 1.00       | 1.00       | 0.00     |
| EXECUTIVE ASST FOR SUPERINTENDENT    | 1.00       | 1.00       | 1.00       | 1.00       | 1.00       | 0.00     |
| SUPERINTENDENT                       | 1.00       | 1.00       | 1.00       | 1.00       | 1.00       | 0.00     |
| TOTAL NUMBER OF POSITION ALLOCATIONS | 3.00       | 3.00       | 3.00       | 3.00       | 3.00       | 0.00     |

Page 100 of 162 Action G - 09/07/2017



#### PUBLIC INFORMATION OFFICE

| Project# | Description                        | 2013-14<br>Actual<br>Expenditures | 2014-15<br>Actual<br>Expenditures | 2015-16<br>Actual<br>Expenditures | 2016-17<br>Actual<br>Expenditures | 2017-18<br>Estimated<br>Budget | Variance     |
|----------|------------------------------------|-----------------------------------|-----------------------------------|-----------------------------------|-----------------------------------|--------------------------------|--------------|
|          | NON-LABOR DISCRETIONARY            | \$0.00                            | \$0.00                            | \$264.75                          | \$12,581.30                       | \$18,000.00                    | \$5,418.70   |
| 0        | (GF)NON-DISCR SALARY (DIST)