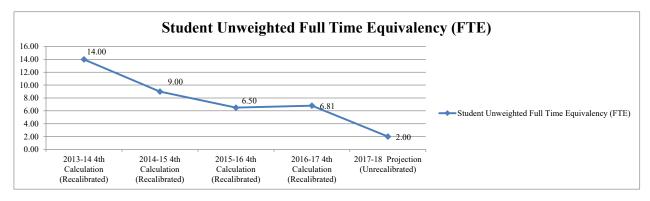

UMBER OF POSITION ALLOCATIONS | 1.60       | 1.00       | 1.00       | 1.00       | 1.00       | 0.00     |

| FTE History and Projection                     | 2013-14 4th    | 2014-15 4th    | 2015-16 4th    | 2016-17 4th    | 2017-18          |
|------------------------------------------------|----------------|----------------|----------------|----------------|------------------|
|                                                | Calculation    | Calculation    | Calculation    | Calculation    | Projection       |
|                                                | (Recalibrated) | (Recalibrated) | (Recalibrated) | (Recalibrated) | (Unrecalibrated) |
| Student Unweighted Full Time Equivalency (FTE) | 14.00          | 9.00           | 6.50           | 6.81           | 2.00             |



Page 94 of 162 Action G - 09/07/2017



### PHYSICAL PLANT

| Project# | Description                            | 2013-14<br>Actual<br>Expenditures | 2014-15<br>Actual<br>Expenditures | 2015-16<br>Actual<br>Expenditures | 2016-17<br>Actual<br>Expenditures | 2017-18<br>Estimated<br>Budget | Variance      |
|----------|----------------------------------------|-----------------------------------|-----------------------------------|-----------------------------------|-----------------------------------|--------------------------------|---------------|
|          | NON-LABOR DISCRETIONARY                | \$453,449.92                      | \$448,955.39                      | \$342,986.95                      | \$300,773.15                      | \$369,601.18                   | \$68,828.03