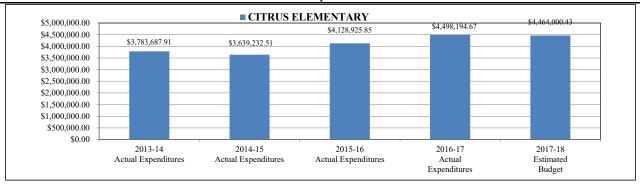

| 1.00       | 1.00       | 1.00       | 1.00       | 1.00       | 0.00     |
| PRINCIPAL SPECIAL ED SCHOOL          | 1.00       | 1.00       | 1.00       | 1.00       | 1.00       | 0.00     |
| PSYCHOLOGIST                         | 0.00       | 0.00       | 1.00       | 1.00       | 1.00       | 0.00     |
| TEACHER EXCEPTIONAL ED - VE          | 6.00       | 6.00       | 6.00       | 10.00      | 10.00      | 0.00     |
| TEACHER EXCEPTIONAL ED H/H           | 1.00       | 1.00       | 1.00       | 1.00       | 1.00       | 0.00     |
| TEACHER EXCEPTIONAL ED OI            | 0.90       | 0.90       | 0.90       | 0.90       | 0.90       | 0.00     |
| TOTAL NUMBER OF POSITION ALLOCATIONS | 13.90      | 13.90      | 15.90      | 19.90      | 19.90      | 0.00     |







| CITRUS ELEMENTARY |                                     |                |                |                |                |                |                |  |  |  |  |
|-------------------|-------------------------------------|----------------|----------------|----------------|----------------|----------------|----------------|--|--|--|--|
|                   |                                     | 2013-14        | 2014-15        | 2015-16        | 2016-17        | 2017-18        |                |  |  |  |  |
|                   |                                     | Actual         | Actual         | Actual         | Actual         | Estimated      |                |  |  |  |  |
| Project#          | Description                         | Expenditures   | Expenditures   | Expendit