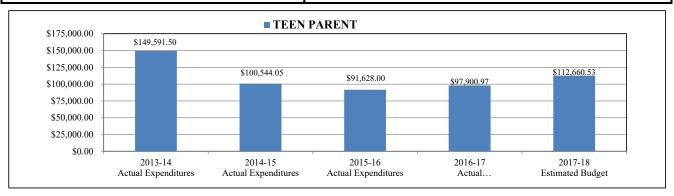

ECIALIST 10        | 14.30      | 14.30      | 10.75      | 10.75      | 0.00       | -10.75   |
| BEHAVIOR INTERVENTION SPEC           | 0.00       | 0.00       | 0.00       | 0.00       | 13.20      | 13.20    |
| TEACHER EXCEPTIONAL ED GIFTED        | 4.00       | 4.00       | 4.00       | 4.00       | 4.00       | 0.00     |
| TEACHER EXCEPTIONAL ED H/H           | 4.00       | 4.00       | 4.00       | 1.00       | 1.00       | 0.00     |
| TEACHER EXCEPTIONAL ED OI            | 0.10       | 0.10       | 0.10       | 0.10       | 0.10       | 0.00     |
| TEACHER EXCEPTIONAL ED VI            | 1.00       | 1.00       | 1.00       | 1.00       | 1.00       | 0.00     |
| TOTAL NUMBER OF POSITION ALLOCATIONS | 75.70      | 75.20      | 73.11      | 62.61      | 73.06      | 10.45    |



#### TEEN PARENT

| Project# | Description                 | 2013-14<br>Actual<br>Expenditures | 2014-15<br>Actual<br>Expenditures | 2015-16<br>Actual<br>Expenditures | 2016-17<br>Actual<br>Expenditures | 2017-18<br>Estimated<br>Budget | Variance    |
|----------|-----------------------------|-----------------------------------|-----------------------------------|-----------------------------------|-----------------------------------|--------------------------------|-------------|
|          | NON-LABOR DISCRETIONARY     | \$66,678.58                       | \$42,899.01                       | \$27,182.79                       | \$32,151.34                       | \$47,300.00                    | \$15,148.66 |
| 000      | (GF)NON-DISCR SALARY (DIST) | \$80,315.66                       |