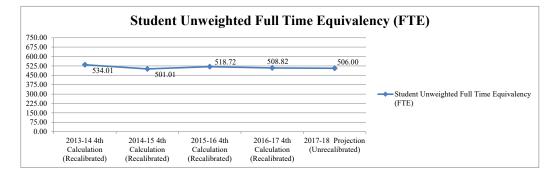

N ELE 1.00 1.00 1.00 1.00 1.00 0.00 TOTAL NUMBER OF POSITION ALLOCATIONS 52.00 52.00 50.00 52.00 52.00 0.00

|                                                | 2013-14 4th    | 2014-15 4th    | 2015-16 4th    | 2016-17 4th    | 2017-18          |
|------------------------------------------------|----------------|----------------|----------------|----------------|------------------|
|                                                | Calculation    | Calculation    | Calculation    | Calculation    | Projection       |
| FTE History and Projection                     | (Recalibrated) | (Recalibrated) | (Recalibrated) | (Recalibrated) | (Unrecalibrated) |
| Student Unweighted Full Time Equivalency (FTE) | 534.01         | 501.01         | 518.72         | 508.82         | 506.00           |





#### GLENDALE ELEMENTARY

|          |                                    |                                   | LEWIENTAN                         |                                   |                                   |                                |                |
|----------|------------------------------------|-----------------------------------|-----------------------------------|-----------------------------------|-----------------------------------|--------------------------------|----------------|
| Project# | Description                        | 2013-14<br>Actual<br>Expenditures | 2014-15<br>Actual<br>Expenditures | 2015-16<br>Actual<br>Expenditures | 2016-17<br>Actual<br>Expenditures | 2017-18<br>Estimated<br>Budget | Variance       |
|          | NON-LABOR DISCRETIONARY