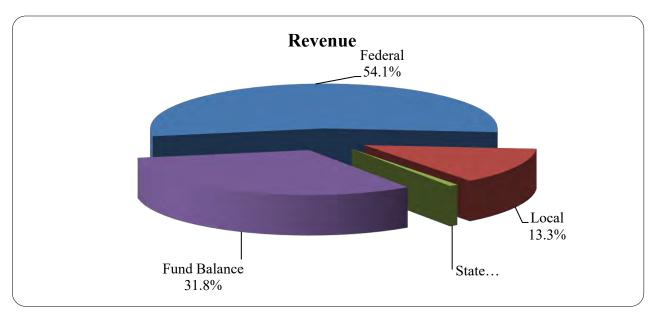

| ESTIMATED REVENUE                    |           |                  |          |          |                |  |  |  |
|--------------------------------------|-----------|------------------|----------|----------|----------------|--|--|--|
|                                      | Function  | Beginning Budget | Increase | Decrease | Revised Budget |  |  |  |
| Interest on Investments              | 3431      | 900.00           | 0.00     | 0.00     | 900.00         |  |  |  |
| Charges for Services/Child Care Fees | 3481/3473 | 805,839.00       | 0.00     | 8,550.00 | 797,289.00     |  |  |  |
| Miscellaneous Local                  | 3495      | 0.00             | 0.00     | 0.00     | 0.00           |  |  |  |
| Transfer from General Fund           | 3610      | 0.00             | 0.00     | 0.00     | 0.00           |  |  |  |
| Net Assets                           | 2700      | 489,944.19       | 0.00     | 0.00     | 489,944.19     |  |  |  |
| Totals                               |           | 1,296,683.19     | 0.00     | 8,550.00 | 1,288,133.19   |  |  |  |

#### ESTIMATED REVENUE

|                                | Function  | Present Budget | Increase   | Decrease | Revised Budget |
|--------------------------------|-----------|----------------|------------|----------|----------------|
| Federal Interest Subsidy       | 3199      | 1,419,564.62   | 0.00       | 0.00     | 1,419,564.62   |
| SBE/COBI Bond Reserve          | 3322/3326 | 558,112.50     | 150.29     | 7,378.74 | 550,884.05     |
| Interest on Investments        | 3431      | 9,050.00       | 0.00       | 0.00     | 9,050.00       |
| Transfer from General Fund     | 3610      | 1,043,295.67   | 0.00       | 0.00     | 1,043,295.67   |
| Transfer from Capital Projects | 3630      | 11,415,183.20  | 0.00       | 0.00     | 11,415,183.20  |
| Proceeds of Refunding Bonds    | 3715      | 0.00           | 704,000.00 | 0.00     | 704,000.00     |
| Premiums on Refunding Bonds    | 3794      | 0.00           | 107,346.69 | 0.00     | 107,346.69     |
| Fund Balance                   | 2725      | 7,741,806.32   | 0.00       | 0.00     | 7,741,806.32   |
| Totals                         |           | 22,187,012.31  | 811,496.98 | 7,378.74 | 22,991,130.55  |

#### ESTIMATED REVENUE

|                              | Function  | Beginning Budget | Increase | Decrease | Revised Budget |
|------------------------------|-----------|------------------|----------|----------|----------------|
| National School Lunch Act    | 3260      | 5,869,067.24     | 0.00     | 0.00     | 5,869,067.24   |
| USDA Donated Commodities     | 3265      | 243,234.30       | 0.00     | 0.00     | 243,234.30     |
| Other Food Service Revenue   | 3268-3299 | 34,900.00        | 0.00     | 0.00     | 34,900.00      |
| Summer Food Service Program  | 3267      | 200,000.00       | 0.00     | 0.00     | 200,000.00     |
| Food Service Supplement      | 3300      | 98,306.00        | 0.00     | 0.00     | 98,306.00      |
| Interest on Investments      | 3431      | 2,000.00         | 0.00     | 0.00     | 2,000.00       |
| Food Services                | 3450      | 1,315,825.20     | 0.00     | 0.00     | 1,315,825.20   |
| Food Other - Meals on Wheels | 3456      | 386,100.00       | 0.00     | 0.00     | 386,100.00     |
| Food Other - Catering        | 3457      | 4,200.00         | 0.00     | 0.00     | 4,200.00       |
| und Equity                   | 2700      | 3,944,694.42     | 0.00     | 0.00     | 3,944,694.42   |
| Totals                       |           | 12,098,327.16    | 0.00     | 0.00     | 12,098,327.16  |
|                              |           |                  |          |          |                |

#### SCHOOL DISTRICT OF INDIAN RIVER COUNTY AMENDMENT No. 4 May 2017 - June 2017 Capital Projects - Consolidated

|                                        |          | ESTIMATED REVE | NUE        |          |                |
|----------------------------------------|----------|----------------|------------|----------|----------------|
|                                        | Function | Present Budget | Increase   | Decrease | Revised Budget |
| Other Federal Direct                   | 3199     | 0.00           | 1,131.63   | 0.00     | 1,131.63       |
| CO & DS Distributed                    | 3321     | 112,970.70     | 0.00       | 129.66   | 112,841.04     |
| Interest on Undistributed CO & DS      | 3325     | 0.00           | 11,075.60  | 0.00     | 11,075.60      |
| PECO Funds                             | 3391     | 463,410.00     | 0.00       | 0.00     | 463,410.00     |
| Charter School Capital Outlay          | 3397     | 651,755.00     | 920.00     | 0.00     | 652,675.00     |
| Miscellaneous State Source             | 3399     | 20,000.00      | 25,493.68  | 0.00     | 45,493.68      |
| Local Capital Improvement Tax          | 3413     | 23,646,248.20  | 9,158.71   | 0.00     | 23,655,406.91  |
| Tax Redemptions                        | 3421     | 0.00           | 166,229.98 | 0.00     | 166,229.98     |
| Interest on Investments                | 3431     | 33,057.82      | 56,619.73  | 45:03    | 89,632.52      |
| Increase (Decrease) FMV of Investments | 3433     | 0.00           | 63.01      | 0.00     | 63.01          |
| Miscellaneous Local Sources            | 3490     | 96,461.00      | 0.00       | 6,723.72 | 89,737.28      |
| Impact Fees                            | 3496     | 1,142,640.00   | 442,574.00 | 0.00     | 1,585,214.00   |
| Refund-Prior Year Expense              | 3497     | 47,532.00      | 0.00       | 0.00     | 47,532.00      |
| Fund Equity                            | 2700     | 27,048,094.22  | 0.00       | 0.00     | 27,048,094.22  |
| Totals                                 |          | 53,262,168.94  | 713,266.34 | 6,898.41 | 53,968,536.87  |

#### SCHOOL DISTRICT OF INDIAN RIVER COUNTY Amendment # 3 - May and June 2017 General Fund

| ESTIMATED REVENUE             |          |                  |          |           |                |  |  |
|-------------------------------|----------|------------------|----------|-----------|----------------|--|--|
|                               | Function | Beginning Budget | Increase | Decrease  | Revised Budget |  |  |
| Federal Direct Sources        | 3100     | 150,000.00       | 0.00     | 0.00      | 150,000.00     |  |  |
| Federal Through State Sources | 3200     | 468,394.41       | 0.00     | 0.00      | 468,394.41     |  |  |
| State Sources                 | 3300     | 45,263,046.66    | 0.00     | 20,177.67 | 45,242,868.99  |  |  |
| Local Sources                 | 3400     | 96,260,805.00    | 0.00     | 11,639.47 | 96,249,165.53  |  |  |
| Transfers                     | 3600     | 4,151,755.00     | 920.00   | 0.00      | 4,152,675.00   |  |  |
| Other Financing Sources       | 3700     | 579,841.63       | 1,833.40 | 0.00      | 581,675.03     |  |  |
| Fund Equity                   | 2700     | 26,053,960.99    | 0.00     | 0.00      | 26,053,960.99  |  |  |
| Grand Totals                  |          | 172,927,803.69   | 2,753.40 | 31,817.14 | 172,898,739.95 |  |  |
| APPROPRIATIONS                |          |                  |          |           |                |  |  |
|                               | Function | Beginning Budget | Increase | Decrease  | Revised Budget |  |  |