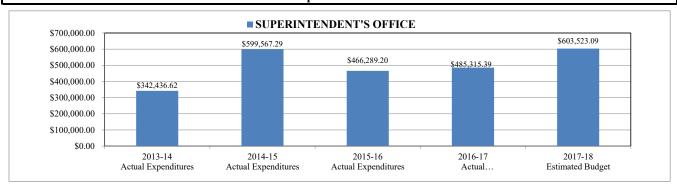

| \$2,027.55 |

Staffing Summary (Full Time Equivalent)

|                                      | 2013-14    | 2014-15    | 2015-16    | 2016-17    | 2017-18    |          |
|--------------------------------------|------------|------------|------------|------------|------------|----------|
| Position Description                 | Allocation | Allocation | Allocation | Allocation | Allocation | Variance |
| EXECUTIVE ASST TO SCHOOL BOARD       | 1.00       | 1.00       | 1.00       | 1.00       | 1.00       | 0.00     |
| SCHOOL BOARD MEMBER                  | 5.00       | 5.00       | 5.00       | 5.00       | 5.00       | 0.00     |
| TOTAL NUMBER OF POSITION ALLOCATIONS | 6.00       | 6.00       | 6.00       | 6.00       | 6.00       | 0.00     |

Page 99 of 162 Action G - 09/07/2017



#### SUPERINTENDENT'S OFFICE

| Project# | Description                                 | 2013-14<br>Actual<br>Expenditures | 2014-15<br>Actual<br>Expenditures | 2015-16<br>Actual<br>Expenditures | 2016-17<br>Actual<br>Expenditures | 2017-18<br>Estimated<br>Budget | Variance     |
|----------|---------------------------------------------|-----------------------------------|-----------------------------------|-----------------------------------|-----------------------------------|--------------------------------|--------------|
|          | NON-LABOR DISCRETIONARY                     | \$26,348.29                       | \$59,987.58                       | \$66,183.85                       | \$54,873.86                       | \$52,468.08                    | (\$2,405.78) |
| 000      | (G