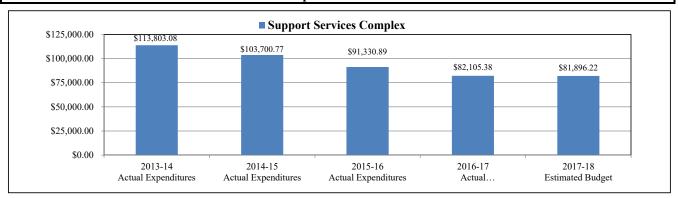

<br>Actual<br>Expenditures | 2016-17<br>Actual<br>Expenditures | 2017-18<br>Estimated<br>Budget | Variance    |
|----------|------------------------|-----------------------------------|-----------------------------------|-----------------------------------|-----------------------------------|--------------------------------|-------------|
| 701      | FLORIDA VIRTUAL SCHOOL | \$5,804.58                        | \$1,997.50                        | \$15,173.60                       | \$20,114.97                       | \$59,575.00                    | \$39,460.03 |
|          | TOTALS                 | 5,804.58                          | 1,997.50                          | 15,173.60                         | 20,114.97                         | 59,575.00                      | 39,460.03   |



### **Support Services Complex**

|          |                              | 2013-14<br>Actual | 2014-15<br>Actual | 2015-16<br>Actual | 2016-17<br>Actual | 2017-18<br>Estimated |              |
|----------|------------------------------|-------------------|-------------------|-------------------|-------------------|----------------------|--------------|
| Project# | Description                  | Expenditures      | Expenditures      | Expenditures      | Expenditures      | Budget               | Variance     |
| ***      | NON LABOR DISCRETIONARY      | \$0.00            | \$0.00            | \$197.60          | \$0.00            | \$0.00               | \$0.00       |
| 000      | (GF)NON-DISCR SALARY (DIST)  | \$45,270.28       | \$45,695.34       | \$34,167.07       | \$23,577.68