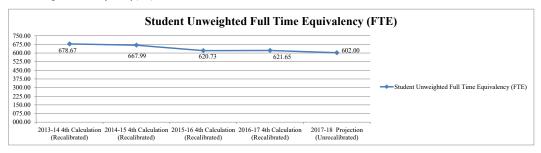

| 61.00                 | 60.00                 | 62.00                 | 2.00     |

|                                                | 2013-14 4th    | 2014-15 4th    | 2015-16 4th    | 2016-17 4th    |                    |
|------------------------------------------------|----------------|----------------|----------------|----------------|--------------------|
|                                                | Calculation    | Calculation    | Calculation    | Calculation    | 2017-18 Projection |
| FTE History and Projection                     | (Recalibrated) | (Recalibrated) | (Recalibrated) | (Recalibrated) | (Unrecalibrated)   |
| Student Unweighted Full Time Equivalency (FTE) | 678.67         | 667.99         | 620.73         | 621.65         | 602.00             |





#### PELICAN ISLAND ELEMENTARY

|          |                                | 2013-14                | 2014-15                | 2015-16                | 2016-17                | 2017-18             |               |
|----------|--------------------------------|------------------------|------------------------|------------------------|------------------------|---------------------|---------------|
| Project# | Description                    | Actual<br>Expenditures | Actual<br>Expenditures | Actual<br>Expenditures | Actual<br>Expenditures | Estimated<br>Budget | Variance      |
|          | NON-LABOR DISCRETIONARY        | \$56,992.27            | \$48,045.04            | \$39,275.29            | \$34,967.10            | \$33,447.72         | (\$1,519.38)  |
| 000      | (GF)NON-DISCR S