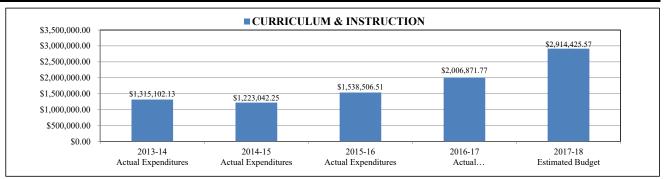

| \$222,085.21                      | \$224,575.69                   | \$2,490.48   |

|                                      | 2013-14    | 2014-15    | 2015-16    | 2016-17    | 2017-18    |          |
|--------------------------------------|------------|------------|------------|------------|------------|----------|
| Position Description                 | Allocation | Allocation | Allocation | Allocation | Allocation | Variance |
| HEAD CUSTODIAN II                    | 1.00       | 1.00       | 1.00       | 1.00       | 1.00       | 0.00     |
| HEAD CUSTODIAN II                    | 0.00       | 0.00       | 0.00       | 0.50       | 0.50       | 0.00     |
| TOTAL NUMBER OF POSITION ALLOCATIONS | 1.00       | 1.00       | 1.00       | 1.50       | 1.50       | 0.00     |



#### **CURRICULUM & INSTRUCTION**

|          |                                               | 2013-14        | 2014-15        | 2015-16        | 2016-17        | 2017-18        |                |
|----------|-----------------------------------------------|----------------|----------------|----------------|----------------|----------------|----------------|
|          |                                               | Actual         | Actual         | Actual         | Actual         | Estimated      |                |
| Project# | Description                                   | Expenditures   | Expenditures   | Expenditures   | Expenditures   | Budget         | Variance       |
|          | NON-LABOR DISCRETIONARY                       | \$160,163.33   | \$145,451.42   | \$148,790.03   |