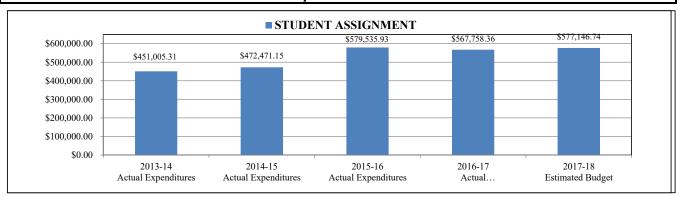

---------|
| Position Description                 | Allocation | Allocation | Allocation | Allocation | Allocation | Variance |
| DIR FACILITIES PLANNING & CONS       | 1.00       | 1.00       | 1.00       | 1.00       | 1.00       | 0.00     |
| FACILITIES SPECIALIST                | 1.00       | 1.00       | 1.00       | 1.00       | 1.00       | 0.00     |
| FACILITY PLANNER                     | 1.00       | 1.00       | 1.00       | 1.00       | 1.00       | 0.00     |
| PLANNING & CONSTRUCTION COORDI       | 1.00       | 1.00       | 1.00       | 1.00       | 1.00       | 0.00     |
| TOTAL NUMBER OF POSITION ALLOCATIONS | 4.00       | 4.00       | 4.00       | 4.00       | 4.00       | 0.00     |

#### School District of Indian River County General Operating Budget Department 9552



#### STUDENT ASSIGNMENT

| Project# | . Description               | 2013-14<br>Actual<br>Expenditures | 2014-15<br>Actual<br>Expenditures | 2015-16<br>Actual<br>Expenditures | 2016-17<br>Actual<br>Expenditures | 2017-18<br>Estimated<br>Budget | Variance     |
|----------|-----------------------------|-----------------------------------|-----------------------------------|-----------------------------------|-----------------------------------|--------------------------------|--------------|
|          | NON-LABOR DISCRETIONARY     | \$10,926.04                       | \$10,676.25                       | \$7,510.43                        | \$6,674.66                        | \$8,104.25                     | \$1,429.59   |
| 000      | (GF)NON-DISCR SALARY (DIST) | \$429,821.77