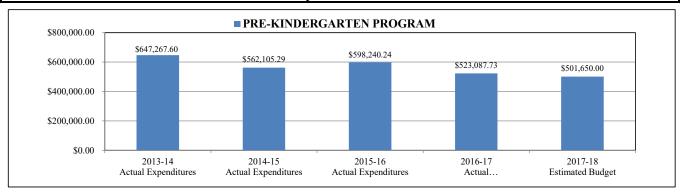

16-17    | 2017-18    |          |
|------------------------------------------|------------|------------|------------|------------|------------|----------|
| Position Description                     | Allocation | Allocation | Allocation | Allocation | Allocation | Variance |
| READING COACH, ELEMENTARY                | 2.00       | 2.00       | 2.00       | 2.00       | 2.00       | 0.00     |
| TEACHER READING MIDDLE                   | 4.00       | 4.00       | 4.00       | 4.00       | 4.00       | 0.00     |
| TEACHER READING, SENIOR HIGH             | 6.00       | 6.00       | 6.00       | 6.00       | 6.00       | 0.00     |
| TOTAL NUMBER OF POSITION ALLOCATIONS     | 12.00      | 12.00      | 12.00      | 12.00      | 12.00      | 0.00     |

Page 97 of 162 Action G - 09/07/2017



### PRE-KINDERGARTEN PROGRAM

| Project# | Description                            | 2013-14<br>Actual<br>Expenditures | 2014-15<br>Actual<br>Expenditures | 2015-16<br>Actual<br>Expenditures | 2016-17<br>Actual<br>Expenditures | 2017-18<br>Estimated<br>Budget | Variance      |
|----------|----------------------------------------|-----------------------------------|-----------------------------------|-----------------------------------|-----------------------------------|--------------------------------|---------------|
| 074      | FLORIDA TEACHER LEAD (DIST)            | \$0.00                            | \$0.00                            | \$960.94                          | \$0.00                            | \$0.00                         | \$0.00        |
| 095      | DONATIONS