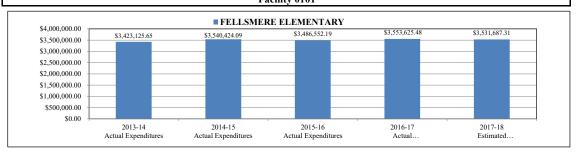

| 67.90      | 2.00     |  |  |  |  |

|                                                | 2013-14 4th<br>Calculation | 2014-15 4th<br>Calculation | 2015-16 4th<br>Calculation | 2016-17 4th<br>Calculation | 2017-18 Projection |
|------------------------------------------------|----------------------------|----------------------------|----------------------------|----------------------------|--------------------|
| FTE History and Projection                     | (Recalibrated)             | (Recalibrated)             | (Recalibrated)             | (Recalibrated)             | (Unrecalibrated)   |
| Student Unweighted Full Time Equivalency (FTE) | 862.39                     | 814.20                     | 811.50                     | 806.81                     | 825.00             |





#### FELLSMERE ELEMENTARY

| 2012 14 2014 15 2015 14 2014 17 2017 19 |                                        |                    |                   |                    |                   |                      |                  |  |  |
|-----------------------------------------|----------------------------------------|--------------------|-------------------|--------------------|-------------------|----------------------|------------------|--|--|
|                                         |                                        | 2013-14<br>Actual  | 2014-15<br>Actual | 2015-16<br>Actual  | 2016-17<br>Actual | 2017-18<br>Estimated |                  |  |  |
| Project#                                | Description                            | Expenditures       | Expenditures      |