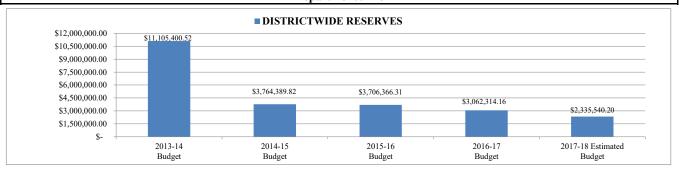

|         |                                     |              |              |              |              | \$13,620,443.71      | \$5,196,776.88          |



### DISTRICTWIDE RESERVES

|           |                                             | 2013-14        | 2014-15      | 2015-16      | 2016-17      | 2017-18<br>Estimated |                |
|-----------|---------------------------------------------|----------------|--------------|--------------|--------------|----------------------|----------------|
| Project # | Description **                              | Budget         | Budget       | Budget       | Budget       | Budget               | Variance       |
| 000       | NON-DISCRETIONARY SALARY                    | \$0.00         | \$100,000.00 | \$0.00       | \$0.00       | \$0.00               | \$0.00         |
| 006       | COMMUNICATIONS (DISTRICT)                   | \$0.00         | \$0.00       | \$0.00       | \$0.00       | \