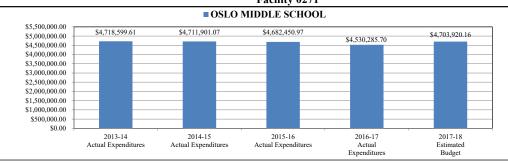

| 2013-14 4th<br>Calculation<br>(Recalibrated) | 2014-15 4th<br>Calculation<br>(Recalibrated) | 2015-16 4th<br>Calculation<br>(Recalibrated) | 2016-17 4th<br>Calculation<br>(Recalibrated) | 2017-18 Projection<br>(Unrecalibrated) |
|------------------------------------------------|----------------------------------------------|----------------------------------------------|----------------------------------------------|----------------------------------------------|----------------------------------------|
| Student Unweighted Full Time Equivalency (FTE) | 464.74                                       | 483.47                                       | 490.86                                       | 482.72                                       | 491.00                                 |





#### OSLO MIDDLE SCHOOL

|          |                                    | OSLO MIDD                         | EESCHOOL                          |                                   |                                   |                                |                |
|----------|------------------------------------|-----------------------------------|-----------------------------------|-----------------------------------|-----------------------------------|--------------------------------|----------------|
| Project# | Description                        | 2013-14<br>Actual<br>Expenditures | 2014-15<br>Actual<br>Expenditures | 2015-16<br>Actual<br>Expenditures | 2016-17<br>Actual<br>Expenditures | 2017-18<br>Estimated<br>Budget | Variance       |
|          | NON-LABOR DISCRETIONARY