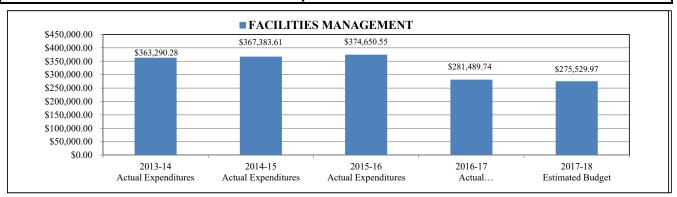

47,619.70 |

| Position Description                    | 2013-14<br>Allocation | 2014-15<br>Allocation | 2015-16<br>Allocation | 2016-17<br>Allocation | 2017-18<br>Allocation | Variance |
|-----------------------------------------|-----------------------|-----------------------|-----------------------|-----------------------|-----------------------|----------|
| ASSISTANT SUPERINTENDENT FOR OPERATIONS | 0.00                  | 0.00                  | 0.00                  | 0.00                  | 1.00                  | 1.00     |
| TOTAL NUMBER OF POSITION ALLOCATIONS    | 0.00                  | 0.00                  | 0.00                  | 0.00                  | 1.00                  | 1.00     |

#### School District of Indian River County General Operating Budget Department 9551



#### FACILITIES MANAGEMENT

| Project# | # Description               | 2013-14<br>Actual<br>Expenditures | 2014-15<br>Actual<br>Expenditures | 2015-16<br>Actual<br>Expenditures | 2016-17<br>Actual<br>Expenditures | 2017-18<br>Estimated<br>Budget | Variance     |
|----------|-----------------------------|-----------------------------------|-----------------------------------|-----------------------------------|-----------------------------------|--------------------------------|--------------|
|          | NON-LABOR DISCRETIONARY     | \$11,487.23                       | \$6,822.49                        | \$7,702.38                        | \$5,350.54                        | \$6,875.00                     | \$1,524.46   |
| 000      | (GF)NON-DISCR SALARY (DIST) | \$351,803.05