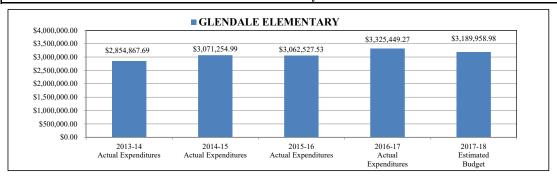

ELE 1.00 1.00 1.00 1.00 1.00 0.00 TOTAL NUMBER OF POSITION ALLOCATIONS 52.00 52.00 50.00 52.00 52.00 0.00

|                                                | 2013-14 4th    | 2014-15 4th    | 2015-16 4th    | 2016-17 4th    | 2017-18          |
|------------------------------------------------|----------------|----------------|----------------|----------------|------------------|
|                                                | Calculation    | Calculation    | Calculation    | Calculation    | Projection       |
| FTE History and Projection                     | (Recalibrated) | (Recalibrated) | (Recalibrated) | (Recalibrated) | (Unrecalibrated) |
| Student Unweighted Full Time Equivalency (FTE) | 534.01         | 501.01         | 518.72         | 508.82         | 506.00           |





#### GLENDALE ELEMENTARY

|          |                                    |                                   | LEWIENTAN                         |                                   |                                   |                                |                |
|----------|------------------------------------|-----------------------------------|-----------------------------------|-----------------------------------|-----------------------------------|--------------------------------|----------------|
| Project# | Description                        | 2013-14<br>Actual<br>Expenditures | 2014-15<br>Actual<br>Expenditures | 2015-16<br>Actual<br>Expenditures | 2016-17<br>Actual<br>Expenditures | 2017-18<br>Estimated<br>Budget | Variance       |
|          | NON-LABOR DISCRETIONARY