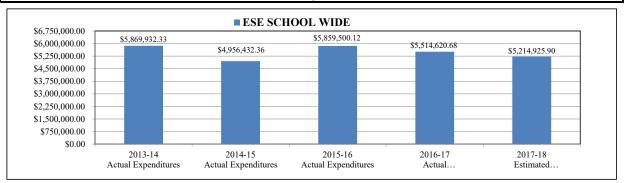

| 2013-14 4th<br>Calculation<br>(Recalibrated) | 2014-15 4th<br>Calculation<br>(Recalibrated) | 2015-16 4th<br>Calculation<br>(Recalibrated) | 2016-17 4th<br>Calculation<br>(Recalibrated) | 2017-18 Projection<br>(Unrecalibrated) |
|------------------------------------------------|----------------------------------------------|----------------------------------------------|----------------------------------------------|----------------------------------------------|----------------------------------------|
| Student Unweighted Full Time Equivalency (FTE) | 854.00                                       | 902.94                                       | 882.61                                       | 896.98                                       | 898.00                                 |





### ESE SCHOOL WIDE

|          |                                 | 2013-14<br>Actual | 2014-15<br>Actual | 2015-16<br>Actual | 2016-17<br>Actual | 2017-18<br>Estimated |                |
|----------|---------------------------------|-------------------|-------------------|-------------------|-------------------|----------------------|----------------|
| Project# | Description                     | Expenditures      | Expenditures      | Expenditures      | Expenditures      | Budget               | Variance       |
|          | NON-LABOR DISCRETIONARY         | \$304,131.57      | \$343,996.23      | \$490,756.09      | \$378,706.12      | \$425,604.57         | \$46,898.45    |
| 000      | (GF)NON-DISCR SALARY (DIST)     | \$4,959,597.93    | \$4,573,591.95    | \$5,212,884.99    | \$