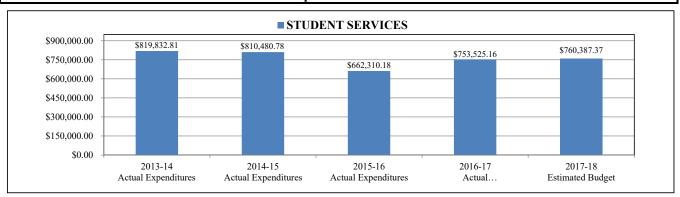

| 0.00       | 1.00       | 1.00     |
| PROJECT SPECIALIST                            | 0.40       | 0.40       | 0.40       | 0.40       | 0.40       | 0.00     |
| READING COACH, SENIOR HIGH                    | 2.00       | 3.00       | 3.00       | 3.00       | 3.00       | 0.00     |
| SECRETARY II - 12 MONTH                       | 0.50       | 0.50       | 0.50       | 0.50       | 0.50       | 0.00     |
| TEACHER ON ASSIGNMENT FUNDATIONS              | 1.00       | 1.00       | 1.00       | 1.00       | 1.00       | 0.00     |
| TEACHER ON ASSIGNMENT C/I                     | 0.00       | 0.00       | 0.00       | 0.00       | 0.00       | 0.00     |
| TOTAL NUMBER OF POSITION ALLOCATIONS          | 11.45      | 13.45      | 14.45      | 14.45      | 15.45      | 1.00     |



#### STUDENT SERVICES

| Project# | Description                    | 2013-14<br>Actual<br>Expenditures | 2014-15<br>Actual<br>Expenditures | 2015-16<br>Actual<br>Expenditures | 2016-17<br>Actual<br>Expenditures | 2017-18<br>Estimated<br>Budget | Variance      |
|----------|--------------------------------|-----------------------------------|-----------------------------------|-----------------------------------|-----------------------------------|--------------------------------|---------------|
|          | NON-LABOR DISCRETIONARY        | \$18,324.27                       | \$25,801.26                       | \$19,020.16                       | \$19,079.37                       | \$39,593.17                    | \$20,513.80   |
| 000      | (GF)NON-DISCR SALARY (DIST)    | \$778,936.85