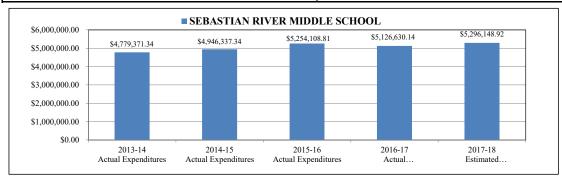

--------------------------------------------|----------------------------------------------|----------------------------------------------|----------------------------------------------|-------------------------------------------|
| 1 12 motory and 1 rejection                    | ` ′                                          | ` ′                                          | ,                                            | ` ,                                          | ` /                                       |
| Student Unweighted Full Time Equivalency (FTE) | 693.05                                       | 706.10                                       | 705.24                                       | 613.66                                       | 598.00                                    |





# SEBASTIAN RIVER MIDDLE SCHOOL

| Project# | Description                             | 2013-14<br>Actual<br>Expenditures | 2014-15<br>Actual<br>Expenditures | 2015-16<br>Actual<br>Expenditures | 2016-17<br>Actual<br>Expenditures | 2017-18<br>Estimated<br>Budget | Variance       |
|----------|-----------------------------------------|-----------------------------------|-----------------------------------|-----------------------------------|-----------------------------------|--------------------------------|----------------|
|          | NON-LABOR DISCRETIONARY                 | \$77,836.43                       | \$90,556.30                       | \$68,329.88                       | \$66,324.34                       | \$81,025.52                    | \$14,701.18    |
| 000      | (GF)N