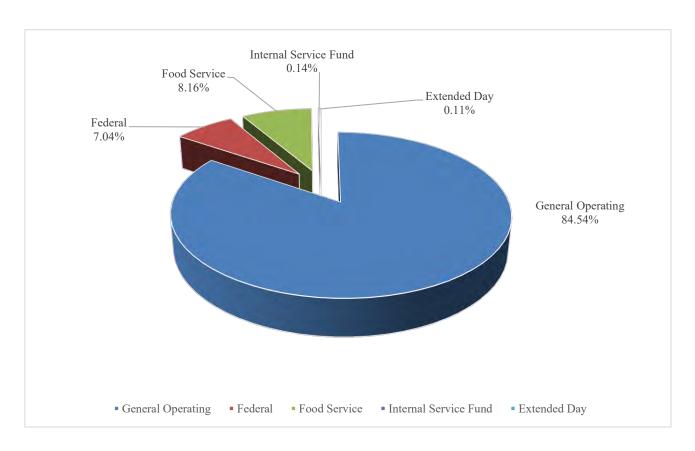

FUND                  | Budget<br>2016-2017 | Budget 2017-2018 | DIFFERENCE |
|-----------------------|---------------------|------------------|------------|
|                       |                     |                  |            |
| General Operating     | 1,798.86            | 1,822.41         | 23.55      |
| Federal               | 159.80              | 151.80           | (8.00)     |
| Food Service          | 169.00              | 176.00           | 7.00       |
| Internal Service Fund | 3.80                | 3.00             | (0.80)     |
| Extended Day          | 2.40                | 2.40             | 0.00       |
|                       |                     |                  |            |
| Grand Total           | 2,133.86            | 2,155.61         | 21.75      |



# ACTUAL STUDENT FULL TIME EQUIVALENT (FTE) K THROUGH 12

#### 1997-1998 THROUGH 2017-2018

| SCHOOL YEAR                                        | TRADITIONAL          | TRADITIONAL GAIN (LOSS) | CHARTERS | CHARTER GAIN (LOSS) | NET ANNUAL GAIN | CUMULATIVE GAIN | GRAND TOTAL |
|----------------------------------------------------|----------------------|-------------------------|----------|---------------------|-----------------|-----------------|-------------|
| 1997-1998                                          | 14,080               | N/A                     | 0        | N/A                 | N/A             | N/A             | 14,080      |
| 1998-1999                                          | 14,044               | -36                     | 270      | N/A                 | -36