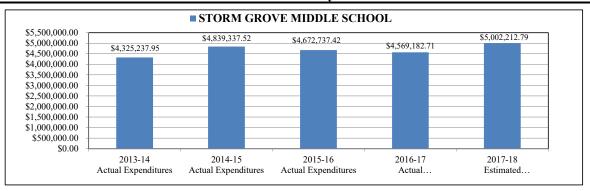

| 2013-14 4th<br>Calculation | 2014-15 4th<br>Calculation | 2015-16 4th<br>Calculation | 2016-17 4th<br>Calculation | 2017-18<br>Projection |
|------------------------------------------------|----------------------------|----------------------------|----------------------------|----------------------------|-----------------------|
| FTE History and Projection                     | (Recalibrated)             | (Recalibrated)             | (Recalibrated)             | (Recalibrated)             | (Unrecalibrated)      |
| Student Unweighted Full Time Equivalency (FTE) | 636.00                     | 648.00                     | 668.24                     | 632.87                     | 631.00                |

60.50



Action G - 09/07/2017 Page 85 of 162



### STORM GROVE MIDDLE SCHOOL

|          |                                      | 2013-14                | 2014-15                | 2015-16        | 2016-17                | 2017-18             |                        |
|----------|--------------------------------------|------------------------|------------------------|----------------|------------------------|---------------------|------------------------|
| D : "    | Description                          | Actual<br>Expenditures | Actual<br>Expenditures | Actual         | Actual<br>Expenditures | Estimated<br>Budget | V                      |
| Project# | Description  NON-LABOR DISCRETIONARY | \$58,297.65            | \$75,842.08            | \$92,051.50    | \$70,962.82            | \$78,600.82         | Variance<br>\$7,638.00 |
| 0