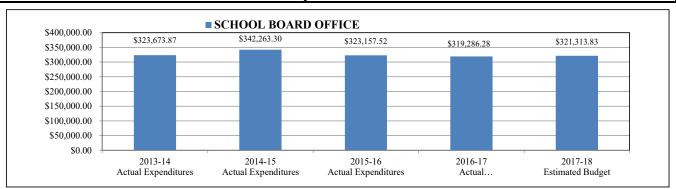

-------|------------|------------|------------|----------|
| Position Description                 | Allocation | Allocation | Allocation | Allocation | Allocation | Variance |
| SCHOOL READINESS COORDINATOR         | 0.40       | 0.40       | 1.00       | 1.00       | 1.00       | 0.00     |
| CHILD DEVELOPMENT ASSOCIATE          | 0.00       | 0.00       | 1.40       | 1.40       | 1.40       | 0.00     |
| TEACHER ASSISTANT, PRE-K             | 5.00       | 1.45       | 1.00       | 1.00       | 1.00       | 0.00     |
| TEACHER PRE-K                        | 5.25       | 4.15       | 3.20       | 3.20       | 3.20       | 0.00     |
| TOTAL NUMBER OF POSITION ALLOCATIONS | 10.65      | 6.00       | 6.60       | 6.60       | 6.60       | 0.00     |

Page 98 of 162 Action G - 09/07/2017



#### SCHOOL BOARD OFFICE

| Project# | Description                 | 2013-14<br>Actual<br>Expenditures | 2014-15<br>Actual<br>Expenditures | 2015-16<br>Actual<br>Expenditures | 2016-17<br>Actual<br>Expenditures | 2017-18<br>Estimated<br>Budget | Variance   |
|----------|-----------------------------|-----------------------------------|-----------------------------------|-----------------------------------|-----------------------------------|--------------------------------|------------|
|          | NON-LABOR DISCRETIONARY     | \$36,813.11                       | \$33,017.47                       | \$9,878.68                        | \$6,939.05                        | \$7,069.09                     | \$130.04   |
| 000      | (GF)NON-DISCR SALARY (DIST) | \$286,860.76