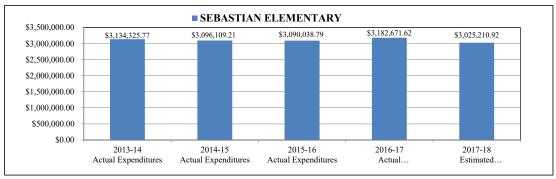

.00 0.00 TEACHER SOCIAL STUDIES MIDDLE 6.00 6.00 7.00 6.00 6.00 0.00 TOTAL NUMBER OF POSITION ALLOCATIONS

| FTE History and Projection                     | 2013-14 4th    | 2014-15 4th    | 2015-16 4th    | 2016-17 4th    | 2017-18          |
|------------------------------------------------|----------------|----------------|----------------|----------------|------------------|
|                                                | Calculation    | Calculation    | Calculation    | Calculation    | Projection       |
|                                                | (Recalibrated) | (Recalibrated) | (Recalibrated) | (Recalibrated) | (Unrecalibrated) |
| Student Unweighted Full Time Equivalency (FTE) | 847.60         | 875.56         | 955.43         | 971.52         | 974.00           |





#### SEBASTIAN ELEMENTARY

|          |                                     | 2013-14<br>Actual | 2014-15<br>Actual | 2015-16<br>Actual | 2016-17<br>Actual | 2017-18<br>Estimated |                |
|----------|-------------------------------------|-------------------|-------------------|-------------------|-------------------|----------------------|----------------|
| Project# | Description                         | Expenditures      | Expenditures      | Expenditures      | Expenditures      | Budget               | Variance       |
|          | NON-LABOR DISCRETIONARY             | \$37,738.82       | \$40,129.19       | \$28,003.35       | \$33,560.19       | \$45,129.10          | \$11,568.91    |
| 000      | (GF)NON-DISCR SALARY (DIST)         | \$2,548,599.34    | \$2,723,090.20