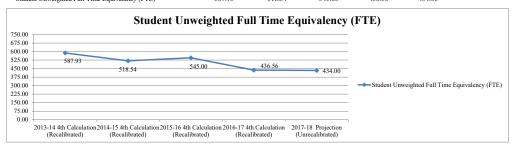

| 2013-14 4th    | 2014-15 4th    | 2015-16 4th    | 2016-17 4th    | 2017-18          |
|------------------------------------------------|----------------|----------------|----------------|----------------|------------------|
|                                                | Calculation    | Calculation    | Calculation    | Calculation    | Projection       |
| FTE History and Projection                     | (Recalibrated) | (Recalibrated) | (Recalibrated) | (Recalibrated) | (Unrecalibrated) |
| Student Unweighted Full Time Equivalency (FTE) | 587 93         | 518 54         | 545.00         | 436.56         | 434 00           |

1.00

0.00

TEACHER PHYSICAL EDUCATION ELEMENTARY

TEACHER SCH BASED READING STRATEGIES
TOTAL NUMBER OF POSITION ALLOCATIONS



Page 54 of 162 Action G - 09/07/2017



#### GIFFORD MIDDLE SCHOOL

|          |                                     | 2013-14<br>Actual | 2014-15<br>Actual | 2015-16<br>Actual | 2016-17<br>Actual | 2017-18<br>Estimated |               |
|----------|-------------------------------------|-------------------|-------------------|-------------------|-------------------|----------------------|---------------|
| Project# | Description                         | Expenditures      | Expenditures      | Expenditures      | Expenditures      | Budget               | Variance      |
|          | NON-LABOR DISCRETIONARY             | \$100,759.30      | \$78,197.58       | \$69,111.45       | \$68,559.90       | \$72,225.26          | \$3,665.36    |
| 000      | (GF)NON-DISCR SALARY (DIST)         |