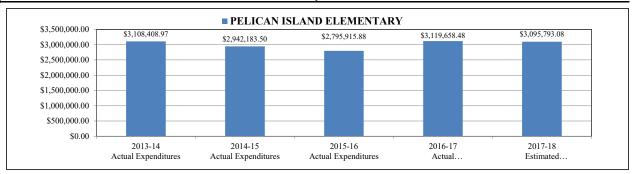

| 61.00                 | 60.00                 | 62.00                 | 2.00     |

|                                                | 2013-14 4th    | 2014-15 4th    | 2015-16 4th    | 2016-17 4th    |                    |
|------------------------------------------------|----------------|----------------|----------------|----------------|--------------------|
|                                                | Calculation    | Calculation    | Calculation    | Calculation    | 2017-18 Projection |
| FTE History and Projection                     | (Recalibrated) | (Recalibrated) | (Recalibrated) | (Recalibrated) | (Unrecalibrated)   |
| Student Unweighted Full Time Equivalency (FTE) | 678.67         | 667.99         | 620.73         | 621.65         | 602.00             |





#### PELICAN ISLAND ELEMENTARY

|          |                                | 2013-14                | 2014-15                | 2015-16                | 2016-17                | 2017-18             |               |
|----------|--------------------------------|------------------------|------------------------|------------------------|------------------------|---------------------|---------------|
| Project# | Description                    | Actual<br>Expenditures | Actual<br>Expenditures | Actual<br>Expenditures | Actual<br>Expenditures | Estimated<br>Budget | Variance      |
|          | NON-LABOR DISCRETIONARY        | \$56,992.27            | \$48,045.04            | \$39,275.29            | \$34,967.10            | \$33,447.72         | (\$1,519.38)  |
| 000      | (GF)NON-DISCR SAL