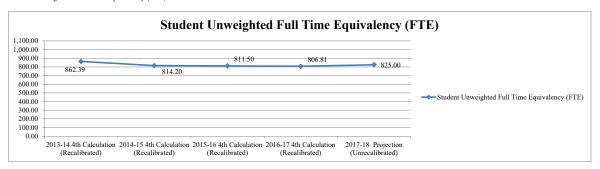

90      | 67.90      | 2.00     |  |  |  |  |

|                                                | 2013-14 4th<br>Calculation | 2014-15 4th<br>Calculation | 2015-16 4th<br>Calculation | 2016-17 4th<br>Calculation | 2017-18 Projection |
|------------------------------------------------|----------------------------|----------------------------|----------------------------|----------------------------|--------------------|
| FTE History and Projection                     | (Recalibrated)             | (Recalibrated)             | (Recalibrated)             | (Recalibrated)             | (Unrecalibrated)   |
| Student Unweighted Full Time Equivalency (FTE) | 862.39                     | 814.20                     | 811.50                     | 806.81                     | 825.00             |





#### FELLSMERE ELEMENTARY

| 2012 14 2014 15 2015 14 2014 17 2017 19 |                                        |                    |                   |                    |                   |                      |                  |  |  |
|-----------------------------------------|----------------------------------------|--------------------|-------------------|--------------------|-------------------|----------------------|------------------|--|--|
|                                         |                                        | 2013-14<br>Actual  | 2014-15<br>Actual | 2015-16<br>Actual  | 2016-17<br>Actual | 2017-18<br>Estimated |                  |  |  |
| Project#                                | Description                            | Expenditures       | Expenditures