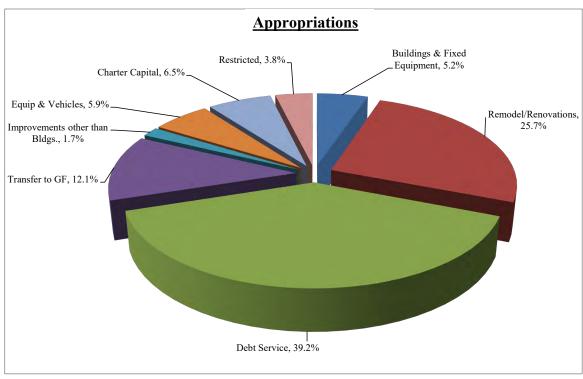

#### SCHOOL DISTRICT OF INDIAN RIVER COUNTY AMENDMENT No. 4 May 2017 - June 2017 Capital Projects - Consolidated

|                                        |          | ESTIMATED REVE | NUE        |          |                |
|----------------------------------------|----------|----------------|------------|----------|----------------|
|                                        | Function | Present Budget | Increase   | Decrease | Revised Budget |
| Other Federal Direct                   | 3199     | 0.00           | 1,131.63   | 0.00     | 1,131.63       |
| CO & DS Distributed                    | 3321     | 112,970.70     | 0.00       | 129.66   | 112,841.04     |
| Interest on Undistributed CO & DS      | 3325     | 0.00           | 11,075.60  | 0.00     | 11,075.60      |
| PECO Funds                             | 3391     | 463,410.00     | 0.00       | 0.00     | 463,410.00     |
| Charter School Capital Outlay          | 3397     | 651,755.00     | 920.00     | 0.00     | 652,675.00     |
| Miscellaneous State Source             | 3399     | 20,000.00      | 25,493.68  | 0.00     | 45,493.68      |
| Local Capital Improvement Tax          | 3413     | 23,646,248.20  | 9,158.71   | 0.00     | 23,655,406.91  |
| Tax Redemptions                        | 3421     | 0.00           | 166,229.98 | 0.00     | 166,229.98     |
| Interest on Investments                | 3431     | 33,057.82      | 56,619.73  | 45:03    | 89,632.52      |
| Increase (Decrease) FMV of Investments | 3433     | 0.00           | 63.01      | 0.00     | 63.01          |
| Miscellaneous Local Sources            | 3490     | 96,461.00      | 0.00       | 6,723.72 | 89,737.28      |
| Impact Fees                            | 3496     | 1,142,640.00   | 442,574.00 | 0.00     | 1,585,214.00   |
| Refund-Prior Year Expense              | 3497     | 47,532.00      | 0.00       | 0.00     | 47,532.00      |
| Fund Equity                            | 2700     | 27,048,094.22  | 0.00       | 0.00     | 27,048,094.22  |
| Totals                                 |          | 53,262,168.94  | 713,266.34 | 6,898.41 | 53,968,536.87  |

#### **APPROPRIATIONS**

|                                  | Function/Object | Present Budget | Increase     | Decrease     | Revised Budget |
|----------------------------------|-----------------|----------------|--------------|--------------|----------------|
| Buildings & Fixed Equipment      | 7400 - 630      | 8,628,623.77   | 5,794,997.07 | 0.00         | 14,423,620.84  |
| Furniture / Fixtures / Equipment | 7400 - 640      | 1,902,893.91   | 227,834.70   | 0.00         | 2,130,728.61   |
| Motor Vehicles                   | 7400 - 650      | 1,285,933.40   | 0.00         | 0.00         | 1,285,933.40   |
| Improvements Other Than Bldgs.   | 7400 - 670      | 2,441,825.48   | 304,698.04   | 0.00         | 2,746,523.52   |
| Remodeling & Renovations         | 7400 - 680      | 23,420,829.59  | 0.00         | 5,607,469.96 | 17,813,359.63  |
| Computer Software                | 7400 - 690      | 15,072.29      | 0.00         | 15,072.29    | 0.00           |
| Debt Services                    | 9200 - 730      | 52.30          | 512.67       | 52.30        | 512.67         |
| Transfer to General Fund         | 9700 - 910      | 4,151,755.00   | 920.00       | 0.00         | 4,152,675.00   |
| Transfer to Debt Service Fund    | 9700 - 920      | 11,415,183.20  | 0.00         | 0.00         | 11,415,183.20  |
| Totals                           |                 | 53,262,168.94  | 6,328,962.48 | 5,622,594.55 | 53,968,536.87  |

#### SCHOOL DISTRICT OF INDIAN RIVER COUNTY AMENDMENT No. 4 May 2017 - June 2017 Capital Projects - PECO

|                                |                 | ESTIMATED REVEN | NUE      |          |                |
|--------------------------------|-----------------|-----------------|----------|----------|----------------|
|                                | Function        | Present Budget  | Increase | Decrease | Revised Budget |
| PECO Funds                     | 3391            | 463,410.00      | 0.00     | 0.00     | 463,410.00     |
| Fund Equity                    | 2700            | 7,638.72        | 0.00     | 0.00     | 7,638.72       |
| Totals                         |                 | 471,048.72      | 0.00     | 0.00     | 471,048.72     |
|                                |                 | APPROPRIATIONS  |          |          |                |
|                                | Function/Object | Present Budget  | Increase | Decrease | Revised Budget |
| Improvements Other Than Bldgs. | 7400 - 670      | 25,465.00       | 0.00     | 0.00     | 25,465.00      |
| Remodeling & Renovations       | 7400 - 680      | 445,583.72      | 0.00     | 0.00     | 445,583.72     |
| Totals                         |                 | 471,048.72      | 0.00     | 0.00     | 471,048.72     |

#### SCHOOL DISTRICT OF INDIAN RIVER COUNTY AMENDMENT No. 4 May 2017 - June 2017 Capital Projects - CO/DS

|                                   |                 | ESTIMATED REVEN | NUE       |           |                |
|-----------------------------------|-----------------|-----------------|-----------|-----------|----------------|
|                                   | Function        | Present Budget  | Increase  | Decrease  | Revised Budget |
| CO & DS Distributed               | 3321            | 112,970.70      | 0.00      | 129.66    | 112,841.04     |
| Interest on Undistributed CO & DS | 3325            | 0.00            | 11,075.60 | 0.00      | 11,075.60      |
| Interest on Investments           | 3431            | 300.00          | 0.00      | 45.03     | 254.97         |
| Fund Equity                       | 2700            | 190,168.26      | 0.00      | 0.00      | 190,168.26     |
| Totals                            |                 | 303,438.96      | 11,075.60 | 174.69    | 314,339.87     |
|                                   |                 | APPROPRIATIONS  |           |           |                |
|                                   | Function/Object | Present Budget  | Increase  | Decrease  | Revised Budget |
| Improvements Other Than Bldgs.    | 7400 - 670      | 0.00            | 64,145.02 | 0.00      | 64,145.02      |
| Remodeling & Renovations          | 7400 - 680      | 303,438.96      | 0.00      | 53,756.78 | 249,682.18     |
| Computer Software                 | 7400 - 690      | 0.00            | 0.00      | 0.00      | 0.00           |
| Debt Services                     | 9200 - 730      | 0.00            | 512.67    | 0.00      | 512.67         |
| Totals                            |                 | 303,438.96      | 64,657.69 | 53,756.78 | 314,339.87     |

## Capital Projects - Local Capital Improvement Tax ESTIMATED REVENUE

|                               | Function | Present Budget | Increase   | Decrease | Revised Budget |
|-------------------------------|----------|----------------|------------|----------|----------------|
| Local Capital Improvement Tax | 3413     | 23,646,248.20  | 9,158.71   | 0.00     | 23,655,406.91  |
| Tax Redemptions               | 3421     | 0.00           | 166,229.98 | 0.00     | 166,229.98     |
| Interest on Investments       | 3431     | 28,958.00      | 44,500.01  | 0.00     | 73,458.01      |
| Miscellaneous Local Sources   | 3490     | 18,869.00      | 0,00       | 0.00     | 18,869.00      |
| Fund Equity                   | 2700     | 6,949,473.72   | 0.00       | 0.00     | 6,949,473.72   |
| Totals                        |          | 30,643,548.92  | 219,888.70 | 0.00     | 30,863,437.62  |

#### **APPROPRIATIONS**

|                                  | Function/Object | Present Budget | Increase   | Decrease   | Revised Budget |
|----------------------------------|-----------------|----------------|------------|------------|----------------|
| Buildings & Fixed Equipment      | 7400 - 630      | 470,019.36     | 91,416.58  | 0.00       | 561,435.94     |
| Furniture / Fixtures / Equipment | 7400 - 640      | 1,300,000.85   | 224,218.90 | 0.00       | 1,524,219.75   |
| Motor Vehicles                   | 7400 - 650      | 1,284,433.55   | 0.00       | 0.00       | 1,284,433.55   |
| Improvements Other Than Bldgs.   | 7400 - 670      | 2,340,885.66   | 213,671.65 | 0.00       | 2,554,557.31   |
| Remodeling & Renovations         | 7400 - 680      | 10,317,954.01  | 0.00       | 294,346.14 | 10,023,607.87  |
| Computer Software                | 7400 - 690      | 15,072.29      | 0.00       | 15,072.29  | 0.00           |
| Transfer to General Fund         | 9700 - 910      | 3,500,000.00   | 0.00       | 0.00       | 3,500,000.00   |
| Transfer to Debt Service Fund    | 9700 - 920      | 11,415,183.20  | 0.00       | 0.00       | 11,415,183.20  |
| Totals                           |                 | 30,643,548.92  | 529,307.13 | 309,418.43 | 30,863,437.62  |

#### SCHOOL DISTRICT OF INDIAN RIVER COUNTY AMENDMENT No. 4 May 2017 - June 2017 Capital Projects - Other Capital Funds

|                                        |                 | ESTIMATED REVE | NUE          |          |                |
|----------------------------------------|-----------------|----------------|--------------|----------|----------------|
|                                        | Function        | Present Budget | Increase     | Decrease | Revised Budget |
| Other Federal Direct                   | 3199            | 0.00           | 1,131.63     | 0.00     | 1,131.63       |
| Charter School Capital Outlay          | 3397            | 651,755.00     | 920.00       | 0.00     | 652,675.00     |
| Miscellaneous State Source             | 3399            | 20,000.00      | 25,493.68    | 0.00     | 45,493.68      |
| Interest on Investments                | 3431            | 3,799.82       | 12,119.72    | 0.00     | 15,919.54      |
| Increase (Decrease) FMV of Investments | 3433            | 0.00           | 63.01        | 0.00     | 63.01          |
| Miscellaneous Local Sources            | 3490            | 77,592.00      | 0.00         | 6,723.72 | 70,868.28      |
| Impact Fees                            | 3496            | 1,142,640.00   | 442,574.00   | 0.00     | 1,585,214.00   |
| Refunds-Prior Year                     | 3497            | 47,532.00      | 0.00         | 0.00     | 47,532.00      |
| Fund Equity                            | 2700            | 19,900,813.52  | 0.00         | 0.00     | 19,900,813.52  |
| Totals                                 |                 | 21,844,132.34  | 482,302.04   | 6,723.72 | 22,319,710.66  |
|                                        |                 | APPROPRIATIONS |              |          |                |
|                                        | Function/Object | Present Budget | Increase     | Decrease | Revised Budget |
| Buildings & Fixed Equipment            | 7400 - 630      | 8,158,604.41   | 5,703,580.49 | 0.00     | 13,862,184.90  |
| Furniture / Fixtures / Equipment       | 7400 - 640      | 602,893.06     | 3,615.80     | 0.00     | 606,508.86     |
| Motor Vehicles                         | 7400 - 650      | 1,499.85       | 0.00         | 0.00     | 1,499.85       |
| Improvements Other Than Bldgs.         | 7400 - 670      | 75,474.82      | 26,881.37    | 0.00     | 102,356.19     |
|                                        |                 |                |              |          |                |