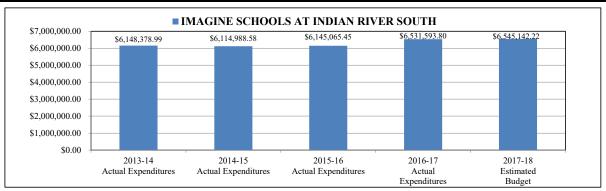

| 2013-14 4th<br>Calculation<br>(Recalibrated) | 2014-15 4th<br>Calculation<br>(Recalibrated) | 2015-16 4th<br>Calculation<br>(Recalibrated) | 2016-17 4th<br>Calculation<br>(Recalibrated) | 2017-18 Projection<br>(Unrecalibrated) |
|------------------------------------------------|----------------------------------------------|----------------------------------------------|----------------------------------------------|----------------------------------------------|----------------------------------------|
| Student Unweighted Full Time Equivalency (FTE) | 202.07                                       | 259.67                                       | 284.26                                       | 266.57                                       | 273.00                                 |





#### IMAGINE SCHOOLS AT INDIAN RIVER SOUTH

| Project# | Description                     | 2013-14<br>Actual<br>Expenditures | 2014-15<br>Actual<br>Expenditures | 2015-16<br>Actual<br>Expenditures | 2016-17<br>Actual<br>Expenditures | 2017-18<br>Estimated<br>Budget | Variance       |
|----------|---------------------------------|-----------------------------------|-----------------------------------|-----------------------------------|-----------------------------------|--------------------------------|----------------|
|          | BASE FUNDING                    | \$4,432,630.81                    | \$4,616,083.36                    | \$4,556,868.44                    | \$4,811,326.74                    | \$4,750,088.61                 | (\$61,238.13)  |
| 070      | CLASS SIZE REDUCTI