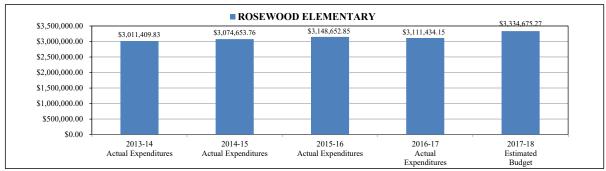

| 21.00      | 21.00      | 21.00      | 0.00     |

Page 47 of 162 Action G - 09/07/2017

|                                                | 2013-14 4th    | 2014-15 4th    | 2015-16 4th    | 2016-17 4th    | 2017-18          |  |
|------------------------------------------------|----------------|----------------|----------------|----------------|------------------|--|
|                                                | Calculation    | Calculation    | Calculation    | Calculation    | Projection       |  |
| FTE History and Projection                     | (Recalibrated) | (Recalibrated) | (Recalibrated) | (Recalibrated) | (Unrecalibrated) |  |
| Student Unweighted Full Time Equivalency (FTE) | 48.78          | 45.31          | 38.25          | 49.86          | 56.00            |  |





# ROSEWOOD ELEMENTARY

| Project# | Description                         | 2013-14<br>Actual<br>Expenditures | 2014-15<br>Actual<br>Expenditures | 2015-16<br>Actual<br>Expenditures | 2016-17<br>Actual<br>Expenditures | 2017-18<br>Estimated<br>Budget | Variance       |
|----------|-------------------------------------|-----------------------------------|-----------------------------------|-----------------------------------|-----------------------------------|--------------------------------|----------------|
|          | NON-LABOR DISCRETIONARY             | \$41,364.04                       | \$41,677.92                       | \$43,820.81                       | \$38,920.95                       | \$47,140.99                    | \$8,220.04     |
| 000      | (GF)NON-DISCR SALARY (DIST)