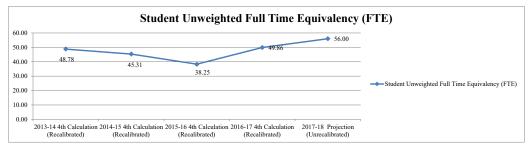

| 21.00      | 21.00      | 21.00      | 0.00     |

Page 47 of 162 Action G - 09/07/2017

|                                                | 2013-14 4th    | 2014-15 4th    | 2015-16 4th    | 2016-17 4th    | 2017-18          |  |
|------------------------------------------------|----------------|----------------|----------------|----------------|------------------|--|
|                                                | Calculation    | Calculation    | Calculation    | Calculation    | Projection       |  |
| FTE History and Projection                     | (Recalibrated) | (Recalibrated) | (Recalibrated) | (Recalibrated) | (Unrecalibrated) |  |
| Student Unweighted Full Time Equivalency (FTE) | 48.78          | 45.31          | 38.25          | 49.86          | 56.00            |  |





# ROSEWOOD ELEMENTARY

| Project# | Description                         | 2013-14<br>Actual<br>Expenditures | 2014-15<br>Actual<br>Expenditures | 2015-16<br>Actual<br>Expenditures | 2016-17<br>Actual<br>Expenditures | 2017-18<br>Estimated<br>Budget | Variance       |
|----------|-------------------------------------|-----------------------------------|-----------------------------------|-----------------------------------|-----------------------------------|--------------------------------|----------------|
|          | NON-LABOR DISCRETIONARY             | \$41,364.04                       | \$41,677.92                       | \$43,820.81                       | \$38,920.95                       | \$47,140.99                    | \$8,220.04     |
| 000      | (GF)NON-DISCR SALARY (DIS