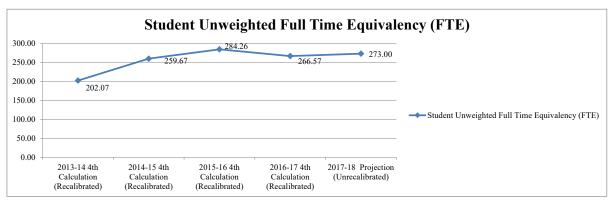

| 2013-14 4th<br>Calculation<br>(Recalibrated) | 2014-15 4th<br>Calculation<br>(Recalibrated) | 2015-16 4th<br>Calculation<br>(Recalibrated) | 2016-17 4th<br>Calculation<br>(Recalibrated) | 2017-18 Projection<br>(Unrecalibrated) |
|------------------------------------------------|----------------------------------------------|----------------------------------------------|----------------------------------------------|----------------------------------------------|----------------------------------------|
| Student Unweighted Full Time Equivalency (FTE) | 202.07                                       | 259.67                                       | 284.26                                       | 266.57                                       | 273.00                                 |





#### IMAGINE SCHOOLS AT INDIAN RIVER SOUTH

| Project# | Description                     | 2013-14<br>Actual<br>Expenditures | 2014-15<br>Actual<br>Expenditures | 2015-16<br>Actual<br>Expenditures | 2016-17<br>Actual<br>Expenditures | 2017-18<br>Estimated<br>Budget | Variance       |
|----------|---------------------------------|-----------------------------------|-----------------------------------|-----------------------------------|-----------------------------------|--------------------------------|----------------|
|          | BASE FUNDING                    | \$4,432,630.81                    | \$4,616,083.36                    | \$4,556,868.44                    | \$4,811,326.74                    | \$4,750,088.61                 | (\$61,238.13)  |
| 070      | CLASS SIZE REDUC