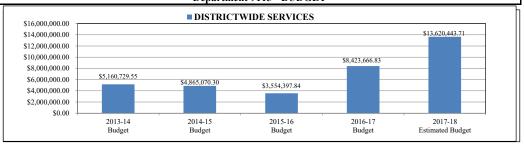

2                       | \$84,077.45                       | \$106,875.39                   | \$22,797.94  |

| Position Description                 | 2013-14<br>Allocation | 2014-15<br>Allocation | 2015-16<br>Allocation | 2016-17<br>Allocation | 2017-18<br>Allocation | Variance |
|--------------------------------------|-----------------------|-----------------------|-----------------------|-----------------------|-----------------------|----------|
| PUBLIC INFORMATION OFFICER           | 0.00                  | 0.00                  | 1.00                  | 1.00                  | 1.00                  | 0.00     |
| TOTAL NUMBER OF POSITION ALLOCATIONS | 0.00                  | 0.00                  | 1.00                  | 1.00                  | 1.00                  | 0.00     |



#### DISTRICTWIDE SERVICES

| No.N.L.ALBOR DISCRETIONARY