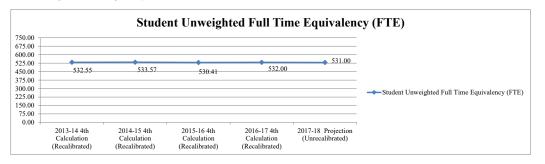

ER OF POSITION ALLOCATIONS    | 47.00      | 47.00      | 47.00      | 47.00      | 47.00      | 0.00     |

|                                                | 2013-14 4th    | 2014-15 4th    | 2015-16 4th    | 2016-17 4th    | 2017-18          |
|------------------------------------------------|----------------|----------------|----------------|----------------|------------------|
|                                                | Calculation    | Calculation    | Calculation    | Calculation    | Projection       |
| FTE History and Projection                     | (Recalibrated) | (Recalibrated) | (Recalibrated) | (Recalibrated) | (Unrecalibrated) |
| Student Unweighted Full Time Equivalency (ETF) | 532 55         | 533 57         | 530.41         | 532.00         | 531.00           |





| -        | BEACHLAND ELEMENTARY                 |                                   |                                   |                                   |                                   |                                |                |  |  |  |  |
|----------|--------------------------------------|-----------------------------------|-----------------------------------|-----------------------------------|-----------------------------------|--------------------------------|----------------|--|--|--|--|
| Project# | Description                          | 2013-14<br>Actual<br>Expenditures | 2014-15<br>Actual<br>Expenditures | 2015-16<br>Actual<br>Expenditures | 2016-17<br>Actual<br>Expenditures | 2017-18<br>Estimated<br>Budget | Variance       |  |  |  |  |
|          | NON-LABOR