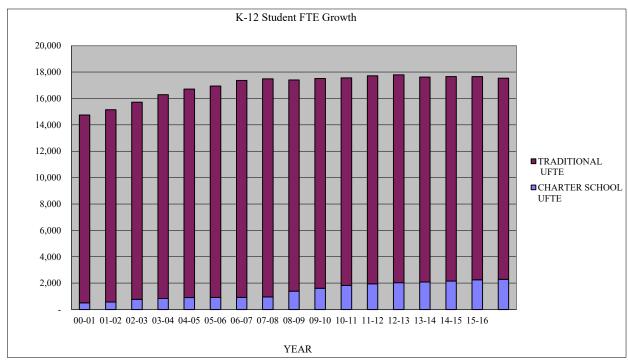

404               | -93                     | 2,252    | 91                  | -2              | 3,306           | 17,656      |
| 2016-2017                                          | 15,251               | -153                    | 2,284    | 32                  | -121            | 3,185           | 17,535      |
| *'PROJECTED 2017-2018                              | 15,245               | -6                      | 2,295    | 11                  | 5               | 3,190           | 17,540      |
| *Recalibrated projections<br>SOURCE: FLDOE FEFP 4t | th Calculation repor | rts                     |          |                     |                 |                 |             |

DOE Form A - FTE Web Forecasting

Page 36 of 162 Action G - 09/07/2017

#### K-12 Student Enrollment Graphs





#### FTE History

|                          |           |           |           |           |           | UNWEIGHT  | FED FTE   |           |           |              |              |              |              |
|--------------------------|-----------|-----------|-----------|-----------|-----------|-----------|-----------|-----------|-----------|--------------|--------------|--------------|--------------|
|                          | 2004/05   | 2005/06   | 2006/07   | 2007/08   | 2008/09   | 2009/10   | 2010/11   | 2011/12   | 2012/13   | 2013/14      | 2014/15      | 2015/16      | 2016/17      |
|                          |           |           |           |           |           |           |           |           |           |              |              |              |