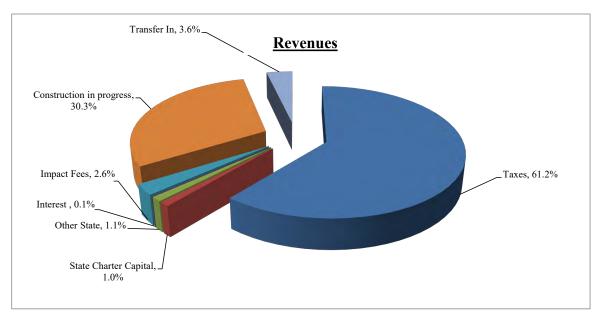

ty taxes and are allocated by the Legislature each year. The District's share of these funds for construction is based upon the District's prorata share of unmet capital outlay needs. PECO funds are also provided for renovation of facilities, which are the only PECO funds allocated to the District for fiscal year 2017-2018.

Capital Outlay and Debt Service funds, CO & DS, are provided from Motor Vehicle License tax.

School Construction Impact Fees were adopted in July 2005. Impact fees are appropriated when received.

The majority of Capital Outlay funds must be expended on projects in accordance with the State Board Regulations. These regulations require recommendation of a School Plant Survey which, by law, must be conducted at least every five years.

FUND 300 CAPITAL PROJECTS BUDGET





Page 130 of 162 Action G - 09/07/2017

#### School District of Indian River County Capital Projects Fund Budget Fiscal Year 2017-2018

## **Revenues and Other Financing Sources**

|    |                                                | Actual           | Actual           | Estimated |            | Increase         | %       |
|----|------------------------------------------------|------------------|------------------|-----------|------------|------------------|---------|
|    |                                                | 2015-16          | 2016-17          |           | 2017-18    | (Decrease)       | Change  |
|    | REVENUES                                       |                  |                  |           |            |                  |         |
| 1  | Property Taxes