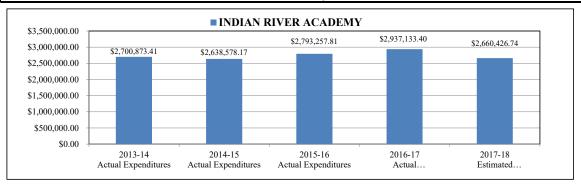

.50      | 57.50      | 60.50      | 59.50      | -1.00    |

|                                                | 2013-14 4th             | 2014-15 4th    | 2015-16 4th    | 2016-17 4th    | 2017-18          |
|------------------------------------------------|-------------------------|----------------|----------------|----------------|------------------|
|                                                | Calculation Calculation |                | Calculation    | Calculation    | Projection       |
| FTE History and Projection                     | (Recalibrated)          | (Recalibrated) | (Recalibrated) | (Recalibrated) | (Unrecalibrated) |
| Student Unweighted Full Time Equivalency (FTE) | 490.81                  | 541.27         | 551.89         | 589.92         | 578.00           |





#### INDIAN RIVER ACADEMY

| Project#  | Description                        | 2013-14<br>Actual<br>Expenditures | 2014-15<br>Actual<br>Expenditures | 2015-16<br>Actual<br>Expenditures | 2016-17<br>Actual<br>Expenditures | 2017-18<br>Estimated<br>Budget | Variance       |
|-----------|------------------------------------|-----------------------------------|-----------------------------------|-----------------------------------|-----------------------------------|--------------------------------|----------------|
| 1 Tojece. | NON-LABOR DISCRETIONARY            | \$48,285,33                       | \$46,411,21                       | \$41,251.06                       | \$47,123.56                       | \$39,161.00                    | (\$7,962.56)   |
| 000       | (GF)NON-DISCR SALARY (