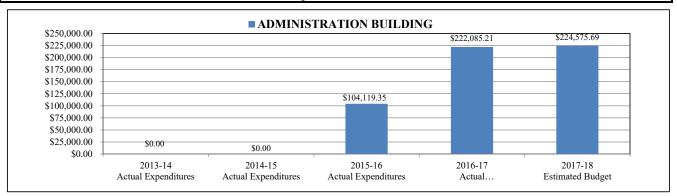

.22          | (\$209.16)   |

Staffing Summary (Full Time Equivalent)

| Position Description                 | 2013-14<br>Allocation | 2014-15<br>Allocation | 2015-16<br>Allocation | 2016-17<br>Allocation | 2017-18<br>Allocation | Variance |
|--------------------------------------|-----------------------|-----------------------|-----------------------|-----------------------|-----------------------|----------|
| HEAD CUSTODIAN II                    | 1.00                  | 1.00                  | 1.00                  | 0.50                  | 0.50                  | 0.00     |
| TOTAL NUMBER OF POSITION ALLOCATIONS | 1.00                  | 1.00                  | 1.00                  | 0.50                  | 0.50                  | 0.00     |

Page 105 of 162 Action G - 09/07/2017



#### ADMINISTRATION BUILDING

| Project# | Description                  | 2013-14<br>Actual<br>Expenditures | 2014-15<br>Actual<br>Expenditures | 2015-16<br>Actual<br>Expenditures | 2016-17<br>Actual<br>Expenditures | 2017-18<br>Estimated<br>Budget | Variance     |
|----------|------------------------------|-----------------------------------|-----------------------------------|-----------------------------------|-----------------------------------|--------------------------------|--------------|
| ***      | NON LABOR DISCRETIONARY      | \$0.00                            | \$0.00                            | \$2,305.46                        | \$5,064.85                        | \$6,000.00                     | \$935.15     |
| 000      | (GF)NON-DISCR SALARY (DIST)  | \$0.00