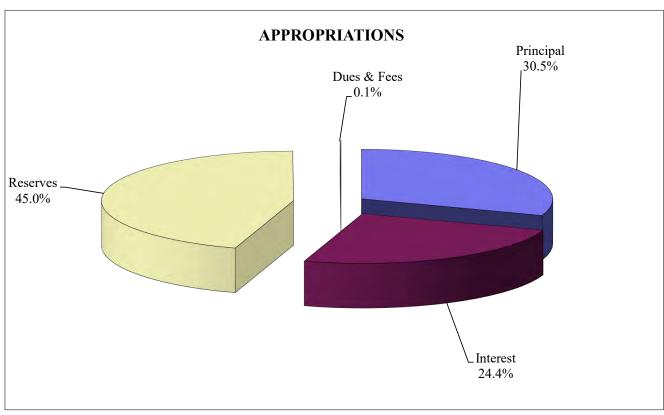

he District entered into two energy efficiency contracting agreements with Florida Power & Light Energy Services, Inc., (FP&L) and ConEdison Solutions, LLC s with financing provided by TD Equipment Finance, to fund the purchase, acquisition and construction of energy saving capital improvements and equipment at four schools in the District. Energy savings in the general fund have been reserved for the annual payments due on these loans. During the 2017-2018 fiscal year, principal payments on the loans will be \$568,995. Pursuant to Florida Statute 1013.23 (3)(g) these contracts do not constitute a debt, liability or obligation of the District School Board. However, the District has elected to disclose these amounts as part of its long term debt portfolio.

# DEBT SERVICE FUND 2017-2018





Page 126 of 162 Action G - 09/07/2017

# School District of Indian River County Debt Service Fund Budget Fiscal Year 2017-18

| Revenues                                               | Actual 2015-16    | Actual 2016-17 | Estimated 2017-18 | Increase/<br>(Decrease) | %<br>Change     |
|--------------------------------------------------------|-------------------|----------------|-------------------|-------------------------|-----------------|
| Federal Sources:                                       |                   |                |                   |                         |                 |
| ARRA - Qualified School Construction Bonds             |                   |                |                   |                         |                 |
| Federal Interest Subsidy