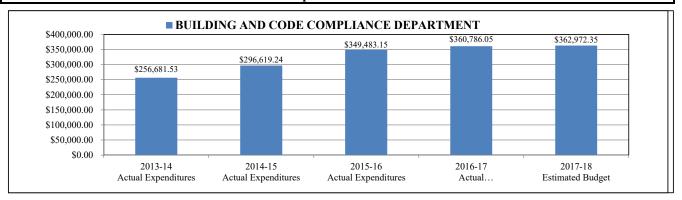

---------|
| Position Description                 | Allocation | Allocation | Allocation | Allocation | Allocation | Variance |
| COORDINATOR OF ATTENDANCE            | 1.00       | 1.00       | 1.00       | 1.00       | 1.00       | 0.00     |
| SCHOOL SOCIAL WORKER                 | 3.80       | 3.80       | 5.80       | 5.80       | 6.80       | 1.00     |
| SCHOOL SOCIAL WORKER/VISITING        | 1.00       | 1.00       | 0.00       | 0.00       | 0.00       | 0.00     |
| SECRETARY II ATTENDANCE              | 1.00       | 1.00       | 1.00       | 1.00       | 1.00       | 0.00     |
| TOTAL NUMBER OF POSITION ALLOCATIONS | 6.80       | 6.80       | 7.80       | 7.80       | 8.80       | 1.00     |

#### School District of Indian River County General Operating Budget Department 9553



#### BUILDING AND CODE COMPLIANCE DEPARTMENT

| Project# | Description                   | 2013-14<br>Actual<br>Expenditures | 2014-15<br>Actual<br>Expenditures | 2015-16<br>Actual<br>Expenditures | 2016-17<br>Actual<br>Expenditures | 2017-18<br>Estimated<br>Budget | Variance   |
|----------|-------------------------------|-----------------------------------|-----------------------------------|-----------------------------------|-----------------------------------|--------------------------------|------------|
|          | NON-LABOR DISCRETIONARY       | \$15,884.25                       | \$20,777.20                       | \$25,428.84                       | \$22,443.97                       | \$24,182.98                    | \$1,739.01 |
| 000      | (GF)NON-DISCR SALARY (DIST)   | \$