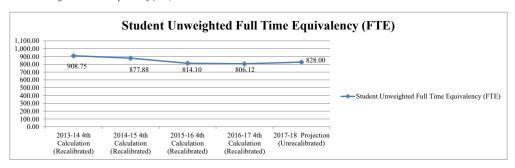

TION ALLOCATIONS    | 78.30      | 78.30      | 78.30      | 75.30      | 77.30      | 2.00     |

|                                                | 2013-14 4th    | 2014-15 4th    | 2015-16 4th    | 2016-17 4th    |                    |
|------------------------------------------------|----------------|----------------|----------------|----------------|--------------------|
|                                                | Calculation    | Calculation    | Calculation    | Calculation    | 2017-18 Projection |
| FTE History and Projection                     | (Recalibrated) | (Recalibrated) | (Recalibrated) | (Recalibrated) | (Unrecalibrated)   |
| Student Unweighted Full Time Equivalency (FTE) | 908.75         | 877.88         | 814.10         | 806.12         | 828.00             |





#### SEBASTIAN RIVER HIGH SCHOOL

|          |                                     | 2013-14         | 2014-15         | 2015-16         | 2016-17         | 2017-18         |                |
|----------|-------------------------------------|-----------------|-----------------|-----------------|-----------------|-----------------|----------------|
|          |                                     | Actual          | Actual          | Actual          | Actual          | Estimated       |                |
| Project# | Description                         | Expenditures    | Expenditures    | Expenditures    | Expenditures    | Budget          | Variance       |
|          | NON-LABOR DISCRETIONARY             | \$374,165.72    | \$367,157.15    | \$326,936.89    | \$263,297.59    | \$309,7