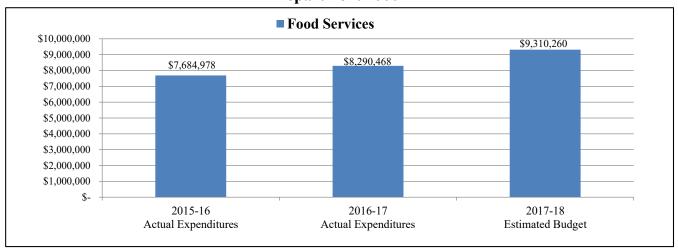

### SCHOOL DISTRICT OF INDIAN RIVER COUNTY Amendment #2 - March 2017 - June 2017

**Food Service** 

#### ESTIMATED REVENUE

|                              | Function  | Beginning Budget | Increase | Decrease | Revised Budget |
|------------------------------|-----------|------------------|----------|----------|----------------|
| National School Lunch Act    | 3260      | 5,869,067.24     | 0.00     | 0.00     | 5,869,067.24   |
| USDA Donated Commodities     | 3265      | 243,234.30       | 0.00     | 0.00     | 243,234.30     |
| Other Food Service Revenue   | 3268-3299 | 34,900.00        | 0.00     | 0.00     | 34,900.00      |
| Summer Food Service Program  | 3267      | 200,000.00       | 0.00     | 0.00     | 200,000.00     |
| Food Service Supplement      | 3300      | 98,306.00        | 0.00     | 0.00     | 98,306.00      |
| Interest on Investments      | 3431      | 2,000.00         | 0.00     | 0.00     | 2,000.00       |
| Food Services                | 3450      | 1,315,825.20     | 0.00     | 0.00     | 1,315,825.20   |
| Food Other - Meals on Wheels | 3456      | 386,100.00       | 0.00     | 0.00     | 386,100.00     |
| Food Other - Catering        | 3457      | 4,200.00         | 0.00     | 0.00     | 4,200.00       |
| und Equity                   | 2700      | 3,944,694.42     | 0.00     | 0.00     | 3,944,694.42   |
| Totals                       |           | 12,098,327.16    | 0.00     | 0.00     | 12,098,327.16  |
|                              |           |                  |          |          |                |

#### APPROPRIATIONS

|                        | Function/Object | Beginning Budget | Increase   | Decrease   | Revised Budget |
|------------------------|-----------------|------------------|------------|------------|----------------|
| Salaries               | 7600 - 100      | 2,506,492.18     | 98,497.77  | 0.00       | 2,604,989.95   |
| Employee Benefits      | 7600 - 200      | 1,030,078.89     | 0.00       | 145,729.02 | 884,349.87     |
| Purchased Services     | 7600 - 300      | 245,815.13       | 0.00       | 41,983.85  | 203,831.28     |
| Energy Services        | 7600 - 400      | 224,650.00       | 39,284.77  | 0.00       | 263,934.77     |
| Materials and Supplies | 7600 - 500      | 3,557,588.59     | 179,283.29 | 0.00       | 3,736,871.88   |
| Capital Outlay         | 7600 - 600      | 798,813.67       | 39,470.79  | 0.00       | 838,284.46     |
| Other Expenses         | 7600 - 700      | 234,314.59       | 131,400.49 | 0.00       | 365,715.08     |
| Budgeted Fund Balance  |                 | 3,500,574.11     | 0.00       | 300,224.24 | 3,200,349.87   |
| Totals                 |                 | 12,098,327.16    | 487,937.11 | 487,937.11 | 12,098,327.16  |