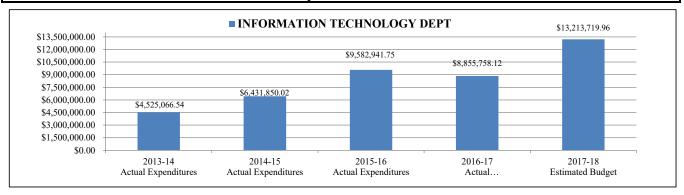

| 1.00       | 1.00       | 1.00       | 1.00       | 0.00     |
| PERSONNEL RECORDS SPECIALIST              | 1.00       | 1.00       | 1.00       | 1.00       | 1.00       | 0.00     |
| PERSONNEL RECORDS TECHNICIAN              | 2.00       | 2.00       | 2.00       | 2.00       | 2.00       | 0.00     |
| POSITION CONTROL & STAFFING SP            | 1.00       | 1.00       | 1.00       | 1.00       | 1.00       | 0.00     |
| SWITCHBOARD OPERATOR/RECEPTION            | 1.20       | 1.20       | 1.20       | 1.20       | 1.20       | 0.00     |
| EMPLOYMENT SPECIALIST                     | 0.00       | 1.00       | 1.00       | 1.00       | 1.00       | 0.00     |
| TOTAL NUMBER OF POSITION ALLOCATIONS      | 10.20      | 11.20      | 11.20      | 11.20      | 10.20      | -1.00    |



#### INFORMATION TECHNOLOGY DEPT

| Project#  | Description                        | 2013-14<br>Actual<br>Expenditures | 2014-15<br>Actual | 2015-16<br>Actual<br>Expenditures | 2016-17<br>Actual<br>Expenditures | 2017-18<br>Estimated<br>Budget | Variance       |
|-----------|------------------------------------|-----------------------------------|-------------------|-----------------------------------|-----------------------------------|--------------------------------|----------------|
| 1 Toject# |                                    | -                                 |                   |                                   |                                   | Ü                              |                |
|           | NON-LABOR DISCRETIONARY            | \$867,323.72