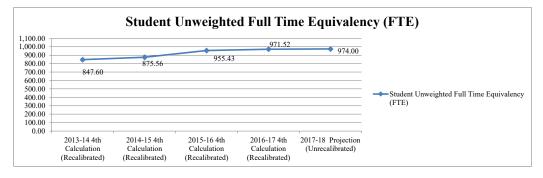

8.00 0.00 TEACHER SOCIAL STUDIES MIDDLE 6.00 6.00 7.00 6.00 6.00 0.00 TOTAL NUMBER OF POSITION ALLOCATIONS

| FTE History and Projection                     | 2013-14 4th    | 2014-15 4th    | 2015-16 4th    | 2016-17 4th    | 2017-18          |
|------------------------------------------------|----------------|----------------|----------------|----------------|------------------|
|                                                | Calculation    | Calculation    | Calculation    | Calculation    | Projection       |
|                                                | (Recalibrated) | (Recalibrated) | (Recalibrated) | (Recalibrated) | (Unrecalibrated) |
| Student Unweighted Full Time Equivalency (FTE) | 847.60         | 875.56         | 955.43         | 971.52         | 974.00           |





#### SEBASTIAN ELEMENTARY

|          |                                     | 2013-14<br>Actual | 2014-15<br>Actual | 2015-16<br>Actual | 2016-17<br>Actual | 2017-18<br>Estimated |                |
|----------|-------------------------------------|-------------------|-------------------|-------------------|-------------------|----------------------|----------------|
| Project# | Description                         | Expenditures      | Expenditures      | Expenditures      | Expenditures      | Budget               | Variance       |
|          | NON-LABOR DISCRETIONARY             | \$37,738.82       | \$40,129.19       | \$28,003.35       | \$33,560.19       | \$45,129.10          | \$11,568.91    |
| 000      | (GF)NON-DISCR SALARY (DIST)         | \$2,548,599.34    | \$2,723,090.20