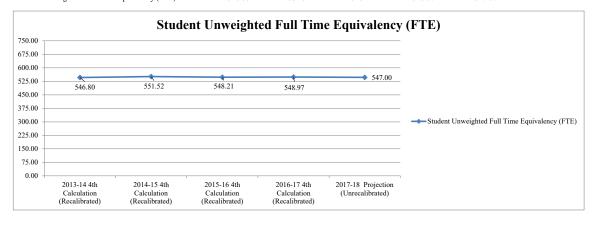

ER OF POSITION ALLOCATIONS    | 47.50      | 47.50      | 47.50      | 47.50      | 47.50      | 0.00     |

|                                                | 2013-14 4th    | 2014-15 4th    | 2015-16 4th    | 2016-17 4th    | 2017-18          |
|------------------------------------------------|----------------|----------------|----------------|----------------|------------------|
|                                                | Calculation    | Calculation    | Calculation    | Calculation    | Projection       |
| FTE History and Projection                     | (Recalibrated) | (Recalibrated) | (Recalibrated) | (Recalibrated) | (Unrecalibrated) |
| Student Unweighted Full Time Equivalency (FTE) | 546.80         | 551.52         | 548.21         | 548.97         | 547.00           |





|          | OSCEOLA ELEMENTARY                  |                |                |                |                |                |                |  |  |  |
|----------|-------------------------------------|----------------|----------------|----------------|----------------|----------------|----------------|--|--|--|
|          |                                     | 2013-14        | 2014-15        | 2015-16        | 2016-17        | 2017-18        |                |  |  |  |
|          |                                     | Actual         | Actual         | Actual         | Actual         | Estimated      |                |  |  |  |
| Project# | Description                         | Expenditures   | Expenditures   | Expenditures   | Expenditures   | Budget         | Variance