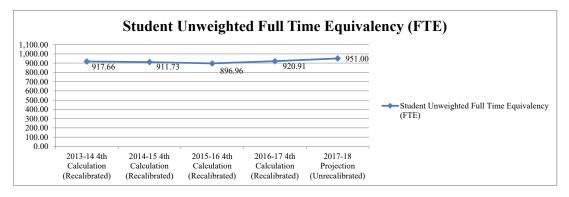

6.00 6.00 6.00 TOTAL NUMBER OF POSITION ALLOCATIONS 73.20 74.20 70.20 72.20 74.20 2.00

|                                                | 2013-14 4th    | 2014-15 4th    | 2015-16 4th    | 2016-17 4th    | 2017-18          | 1 |
|------------------------------------------------|----------------|----------------|----------------|----------------|------------------|---|
|                                                | Calculation    | Calculation    | Calculation    | Calculation    | Projection       | l |
| FTE History and Projection                     | (Recalibrated) | (Recalibrated) | (Recalibrated) | (Recalibrated) | (Unrecalibrated) |   |
| Student Unweighted Full Time Equivalency (FTE) | 917.66         | 911.73         | 896.96         | 920.91         | 951.00           |   |





#### INDIAN RIVER CHARTER HIGH SCHOOL

| r        |                                 | IAN KIVEK CI                      |                                   | II SCHOOL                         |                                   |                                | 1              |
|----------|---------------------------------|-----------------------------------|-----------------------------------|-----------------------------------|-----------------------------------|--------------------------------|----------------|
| Project# | Description                     | 2013-14<br>Actual<br>Expenditures | 2014-15<br>Actual<br>Expenditures | 2015-16<br>Actual<br>Expenditures | 2016-17<br>Actual<br>Expenditures | 2017-18<br>Estimated<br>Budget | Variance       |
|          | BASE FUNDING