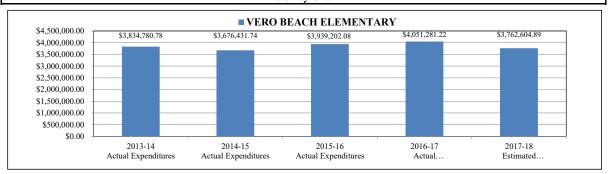

| 49.05      | 49.05      | 48.05      | 50.05      | 2.00     |

|                                                | 2013-14 4th    | 2014-15 4th    | 2015-16 4th    | 2016-17 4th    | 2017-18          |
|------------------------------------------------|----------------|----------------|----------------|----------------|------------------|
|                                                | Calculation    | Calculation    | Calculation    | Calculation    | Projection       |
| FTE History and Projection                     | (Recalibrated) | (Recalibrated) | (Recalibrated) | (Recalibrated) | (Unrecalibrated) |
| Student Unweighted Full Time Equivalency (FTE) | 433,32         | 476,74         | 437.40         | 396.37         | 395.00           |



Page 66 of 162 Action G - 09/07/2017



# VERO BEACH ELEMENTARY

|          |                                     | 2013-14<br>Actual | 2014-15<br>Actual | 2015-16<br>Actual | 2016-17<br>Actual | 2017-18<br>Estimated |                |
|----------|-------------------------------------|-------------------|-------------------|-------------------|-------------------|----------------------|----------------|
| Project# | Description                         | Expenditures      | Expenditures      | Expenditures      | Expenditures      | Budget               | Variance       |
|          | NON-LABOR DISCRETIONARY             | \$62,995.42       | \$70,283.39       | \$80,101.95       | \$67,852.20       | \$68,365.70          | \$513.50       |
| 000      | (GF)NON-DISCR SALARY (DIST)         | \$3,125,813.29    | \$3,366,270.40