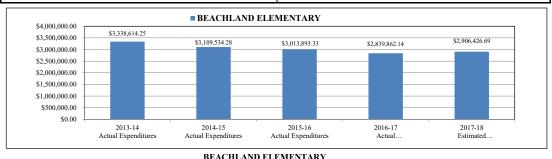

OF POSITION ALLOCATIONS    | 47.00      | 47.00      | 47.00      | 47.00      | 47.00      | 0.00     |

|                                                | 2013-14 4th    | 2014-15 4th    | 2015-16 4th    | 2016-17 4th    | 2017-18          |
|------------------------------------------------|----------------|----------------|----------------|----------------|------------------|
|                                                | Calculation    | Calculation    | Calculation    | Calculation    | Projection       |
| FTE History and Projection                     | (Recalibrated) | (Recalibrated) | (Recalibrated) | (Recalibrated) | (Unrecalibrated) |
| Student Unweighted Full Time Equivalency (ETF) | 532 55         | 533 57         | 530.41         | 532.00         | 531.00           |





| -        | BEACHLAND ELEMENTARY                 |                                   |                                   |                                   |                                   |                                |                |  |  |  |  |
|----------|--------------------------------------|-----------------------------------|-----------------------------------|-----------------------------------|-----------------------------------|--------------------------------|----------------|--|--|--|--|
| Project# | Description                          | 2013-14<br>Actual<br>Expenditures | 2014-15<br>Actual<br>Expenditures | 2015-16<br>Actual<br>Expenditures | 2016-17<br>Actual<br>Expenditures | 2017-18<br>Estimated<br>Budget | Variance       |  |  |  |  |
|          | NON-LABOR D