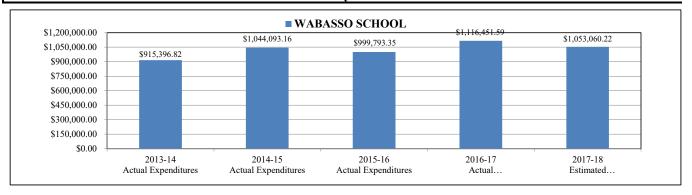

BER OF POSITION ALLOCATIONS | 53.60      | 53.60      | 52.60      | 55.50      | 55.50      | 0.00     |

|                                                | 2013-14 4th    | 2014-15 4th    | 2015-16 4th    | 2016-17 4th    | 2017-18          |
|------------------------------------------------|----------------|----------------|----------------|----------------|------------------|
|                                                | Calculation    | Calculation    | Calculation    | Calculation    | Projection       |
| FTE History and Projection                     | (Recalibrated) | (Recalibrated) | (Recalibrated) | (Recalibrated) | (Unrecalibrated) |
| Student Unweighted Full Time Equivalency (FTE) | 482.37         | 456.29         | 398.03         | 430.10         | 425.00           |





#### WABASSO SCHOOL

|          |                                     | 2013-14                | 2014-15                | 2015-16                | 2016-17                | 2017-18             |               |
|----------|-------------------------------------|------------------------|------------------------|------------------------|------------------------|---------------------|---------------|
| Project# | Description                         | Actual<br>Expenditures | Actual<br>Expenditures | Actual<br>Expenditures | Actual<br>Expenditures | Estimated<br>Budget | Variance      |
|          | NON-LABOR DISCRETIONARY             | \$22,567.85            | \$20,623.74            | \$18,828.20            | \$21,413.09            | \$25,370.00         | \$3,956.91    |
| 000      | (GF)NON-