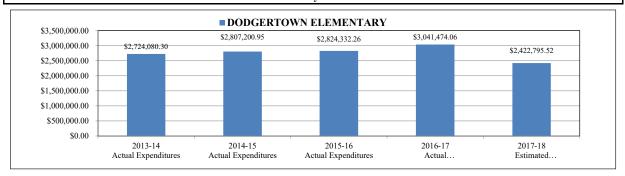

OF POSITION ALLOCATIONS    | 65.50      | 66.50      | 72.50      | 71.50      | 73.50      | 2.00     |

|                                                | 2013-14 4th    | 2014-15 4th    | 2015-16 4th    | 2016-17 4th    | 2017-18          |
|------------------------------------------------|----------------|----------------|----------------|----------------|------------------|
|                                                | Calculation    | Calculation    | Calculation    | Calculation    | Projection       |
| FTE History and Projection                     | (Recalibrated) | (Recalibrated) | (Recalibrated) | (Recalibrated) | (Unrecalibrated) |
| Student Unweighted Full Time Equivalency (FTE) | 673.24         | 709.07         | 729.95         | 696.07         | 704.00           |





#### DODGERTOWN ELEMENTARY

|          |                                 | 2013-14        | 2014-15        | 2015-16        | 2016-17        | 2017-18        |                |
|----------|---------------------------------|----------------|----------------|----------------|----------------|----------------|----------------|
|          |                                 | Actual         | Actual         | Actual         | Actual         | Estimated      |                |
| Project# | Description                     | Expenditures   | Expenditures   | Expenditures   | Expenditures   | Budget         | Variance       |
|          | NON-LABOR DISCRETIONARY         | \$48,071.81    | \$41,850.08    | \$42,918.01    | \$37,406.04    | \$39,090.37    | \$1,684.33     |
| 000      | (GF)NON-DISC