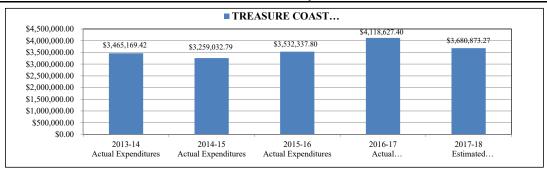

UMBER OF POSITION ALLOCATIONS    | 50.50      | 48.50      | 48.50      | 48.50      | 47.50      | (1.00)   |

| FTE History and Projection                     | 2013-14 4th    | 2014-15 4th    | 2015-16 4th    | 2016-17 4th    | 2017-18         |
|------------------------------------------------|----------------|----------------|----------------|----------------|-----------------|
|                                                | Calculation    | Calculation    | Calculation    | Calculation    | Projection      |
|                                                | (Recalibrated) | (Recalibrated) | (Recalibrated) | (Recalibrated) | (Unrecalibrated |
| Student Unweighted Full Time Equivalency (FTE) | 545.04         | 546.23         | 548.71         | 546.97         | 550.00          |





### TREASURE COAST ELEMENTARY

|          |                                     | 2013-14<br>Actual | 2014-15<br>Actual | 2015-16<br>Actual | 2016-17<br>Actual | 2017-18<br>Estimated |                |
|----------|-------------------------------------|-------------------|-------------------|-------------------|-------------------|----------------------|----------------|
| Project# | Description                         | Expenditures      | Expenditures      | Expenditures      | Expenditures      | Budget               | Variance       |
|          | NON-LABOR DISCRETIONARY             | \$73,411.48       | \$57,677.19       | \$55,669.10       | \$61,629.59       | \$54,829.99          | (\$6,799.60)   |
| 000      | (GF)NON-DISCR SALARY (DIST)         | \$2,817,697.24    | \$2,942,431.