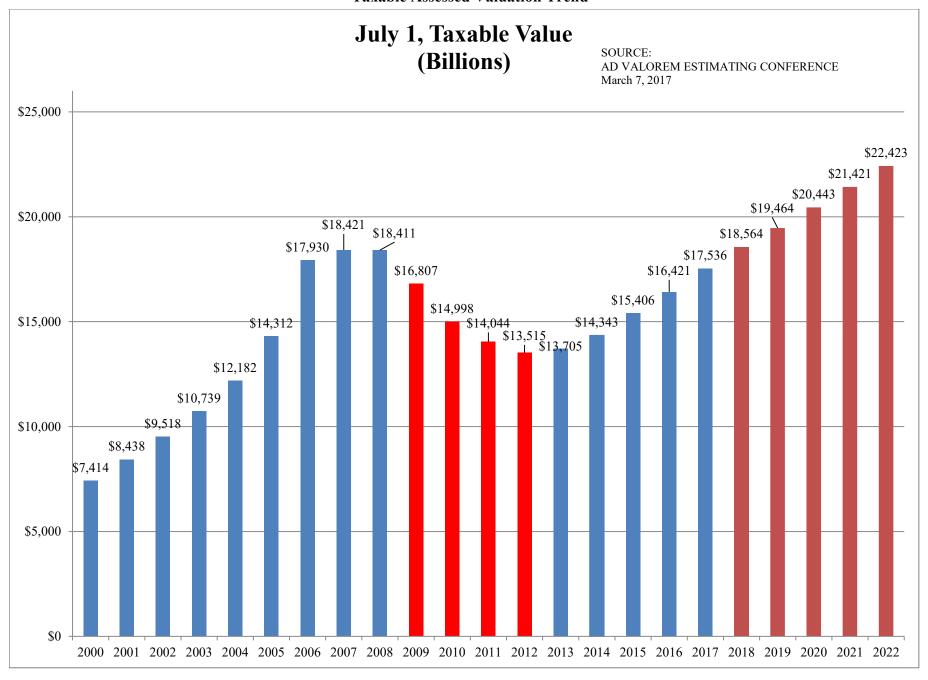

ITY VEHICLES, OR VEHICLES USED IN STORING OR DISTRIBUTING MATERIALS AND EQUIPMENT

COMPUTER AND DEVICE HARDWARE AND OPERATING SYSTEM SOFTWARE NECESSARY FOR GAINING ACCESS TO OR ENHANCING THE USE OF ELECTRONIC AND DIGITIAL INSTRUCTIONAL CONTENT AND RESOURCES, AND ENTERPRISE RESOURCE SOFTWARE

PAYMENT OF COSTS OF OPENING DAY COLLECTION FOR LIBRARY MEDIA CENTER

All concerned citizens are invited to a public hearing to be held on August 1, 2017 at 5:01 PM. in the Indian River County School Board meeting room, 6500 57th Street, Vero Beach, Florida. A DECISION on the proposed CAPITAL OUTLAY TAXES will be made at this hearing.



This page intentionally left blank

Page 31 of 162 Action G - 09/07/2017

# GENERAL FUND

#### School District of Indian River County Taxable Assessed Valuation Trend



Page 33 of 162 Action G - 09/07/2017

#### **Estimated 2016-2017 Indian River School District Taxes**

|                             | <u>2016</u>          | <u>2017</u>       | <u>Difference</u> |
|-----------------------------|----------------------|-------------------|-------------------|
| 1 Estimated Taxable Value = | \$<br>16,421,005,663 | \$ 17,678,299,914 | 7.66%             |

|   |                            | MILLAGE RATE COMPA | RISON   |            |
|---|----------------------------|--------------------|---------|------------|
|   | DESCRIPTION                | 2016-17            | 2017-18 | DIFFERENCE |
| 2 | Required Local Effort      | 4.562              | 4.305   | (0.257)    |
| 3 | Discretionary              | 0.748              | 0.748   | 0.000      |
| 4 | Capital