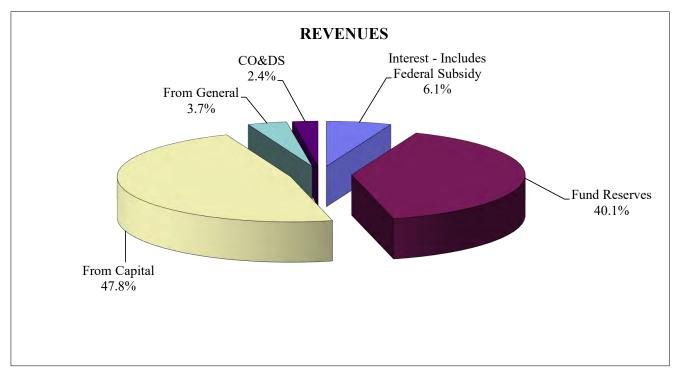

the District entered into two energy efficiency contracting agreements with Florida Power & Light Energy Services, Inc., (FP&L) and ConEdison Solutions, LLC s with financing provided by TD Equipment Finance, to fund the purchase, acquisition and construction of energy saving capital improvements and equipment at four schools in the District. Energy savings in the general fund have been reserved for the annual payments due on these loans. During the 2017-2018 fiscal year, principal payments on the loans will be \$568,995. Pursuant to Florida Statute 1013.23 (3)(g) these contracts do not constitute a debt, liability or obligation of the District School Board. However, the District has elected to disclose these amounts as part of its long term debt portfolio.

# DEBT SERVICE FUND 2017-2018





Page 126 of 162 Action G - 09/07/2017

# School District of Indian River County Debt Service Fund Budget Fiscal Year 2017-18

| Revenues                                               | Actual 2015-16    | Actual 2016-17 | Estimated 2017-18 | Increase/<br>(Decrease) | %<br>Change     |
|--------------------------------------------------------|-------------------|----------------|-------------------|-------------------------|-----------------|
| Federal Sources:                                       |                   |                |                   |                         |                 |
| ARRA - Qualified School Construction Bonds             |                   |                |                   |                         |                 |
| Federal Interest Subsidy