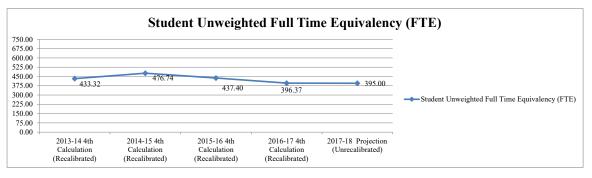

ER OF POSITION ALLOCATIONS    | 47.05      | 49.05      | 49.05      | 48.05      | 50.05      | 2.00     |

|                                                | 2013-14 4th    | 2014-15 4th    | 2015-16 4th    | 2016-17 4th    | 2017-18          |
|------------------------------------------------|----------------|----------------|----------------|----------------|------------------|
|                                                | Calculation    | Calculation    | Calculation    | Calculation    | Projection       |
| FTE History and Projection                     | (Recalibrated) | (Recalibrated) | (Recalibrated) | (Recalibrated) | (Unrecalibrated) |
| Student Unweighted Full Time Equivalency (FTE) | 433,32         | 476,74         | 437.40         | 396.37         | 395.00           |



Page 66 of 162 Action G - 09/07/2017



# VERO BEACH ELEMENTARY

|          |                                     | 2013-14<br>Actual | 2014-15<br>Actual | 2015-16<br>Actual | 2016-17<br>Actual | 2017-18<br>Estimated |                |
|----------|-------------------------------------|-------------------|-------------------|-------------------|-------------------|----------------------|----------------|
| Project# | Description                         | Expenditures      | Expenditures      | Expenditures      | Expenditures      | Budget               | Variance       |
|          | NON-LABOR DISCRETIONARY             | \$62,995.42       | \$70,283.39       | \$80,101.95       | \$67,852.20       | \$68,365.70          | \$513.50       |
| 000      | (GF)NON-DISCR SALARY (DIST)