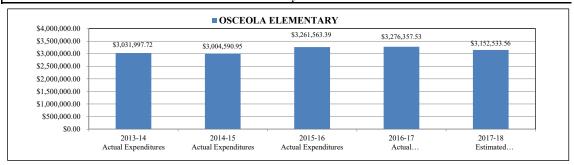

OF POSITION ALLOCATIONS    | 47.50      | 47.50      | 47.50      | 47.50      | 47.50      | 0.00     |

|                                                | 2013-14 4th    | 2014-15 4th    | 2015-16 4th    | 2016-17 4th    | 2017-18          |
|------------------------------------------------|----------------|----------------|----------------|----------------|------------------|
|                                                | Calculation    | Calculation    | Calculation    | Calculation    | Projection       |
| FTE History and Projection                     | (Recalibrated) | (Recalibrated) | (Recalibrated) | (Recalibrated) | (Unrecalibrated) |
| Student Unweighted Full Time Equivalency (FTE) | 546.80         | 551.52         | 548.21         | 548.97         | 547.00           |





|          | OSCEOLA ELEMENTARY                  |                |                |                |                |                |                |  |  |  |
|----------|-------------------------------------|----------------|----------------|----------------|----------------|----------------|----------------|--|--|--|
|          |                                     | 2013-14        | 2014-15        | 2015-16        | 2016-17        | 2017-18        |                |  |  |  |
|          |                                     | Actual         | Actual         | Actual         | Actual         | Estimated      |                |  |  |  |
| Project# | Description                         | Expenditures   | Expenditures   | Expenditures   | Expenditures   | Budget         | Variance