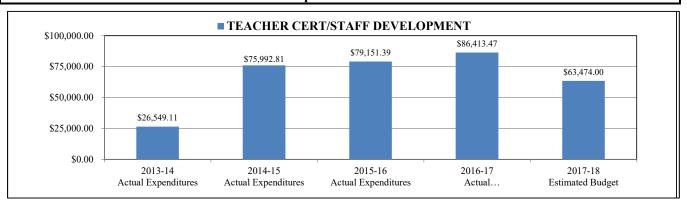

MATION SERVI       | 1.00       | 1.00       | 1.00       | 1.00       | 1.00       | 0.00     |
| SUPPORT TECHNICIAN                   | 3.00       | 3.00       | 2.00       | 2.00       | 2.00       | 0.00     |
| SYSTEMS ADMINISTRATOR                | 1.00       | 1.00       | 1.00       | 1.00       | 1.00       | 0.00     |
| SYSTEMS SUPPORT TECH                 | 1.00       | 1.00       | 1.00       | 1.00       | 1.00       | 0.00     |
| SYSTEMS/ANALYST II                   | 2.00       | 2.00       | 2.00       | 2.00       | 2.00       | 0.00     |
| WEB MASTER                           | 1.00       | 1.00       | 1.00       | 1.00       | 1.00       | 0.00     |
| TOTAL NUMBER OF POSITION ALLOCATIONS | 28.00      | 28.00      | 31.00      | 32.00      | 35.50      | 3.50     |



### TEACHER CERT/STAFF DEVELOPMENT

| Project# | Description                          | 2013-14<br>Actual<br>Expenditures | 2014-15<br>Actual<br>Expenditures | 2015-16<br>Actual<br>Expenditures | 2016-17<br>Actual<br>Expenditures | 2017-18<br>Estimated<br>Budget | Variance      |
|----------|--------------------------------------|-----------------------------------|-----------------------------------|-----------------------------------|-----------------------------------|--------------------------------|---------------|
|          | NON-LABOR DISCRETIONARY              | \$2,043.41                        | \$665.95                          | \$1,888.73                        | \$1,094.82                        | \$0.00                         | (\$1,094.82)  |
| 000      | (GF)NON-DISCR