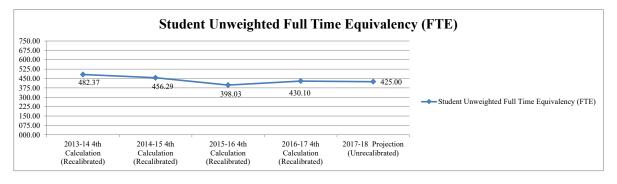

UMBER OF POSITION ALLOCATIONS | 53.60      | 53.60      | 52.60      | 55.50      | 55.50      | 0.00     |

|                                                | 2013-14 4th    | 2014-15 4th    | 2015-16 4th    | 2016-17 4th    | 2017-18          |
|------------------------------------------------|----------------|----------------|----------------|----------------|------------------|
|                                                | Calculation    | Calculation    | Calculation    | Calculation    | Projection       |
| FTE History and Projection                     | (Recalibrated) | (Recalibrated) | (Recalibrated) | (Recalibrated) | (Unrecalibrated) |
| Student Unweighted Full Time Equivalency (FTE) | 482.37         | 456.29         | 398.03         | 430.10         | 425.00           |





#### WABASSO SCHOOL

|          |                                     | 2013-14                | 2014-15                | 2015-16                | 2016-17                | 2017-18             |               |
|----------|-------------------------------------|------------------------|------------------------|------------------------|------------------------|---------------------|---------------|
| Project# | Description                         | Actual<br>Expenditures | Actual<br>Expenditures | Actual<br>Expenditures | Actual<br>Expenditures | Estimated<br>Budget | Variance      |
|          | NON-LABOR DISCRETIONARY             | \$22,567.85            | \$20,623.74            | \$18,828.20            | \$21,413.09            | \$25,370.00         | \$3,956.91    |
| 000      | (GF)NO