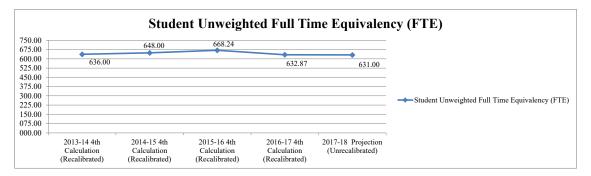

58.50

61.50

65.50

65.00

|                                                | 2013-14 4th<br>Calculation | 2014-15 4th<br>Calculation | 2015-16 4th<br>Calculation | 2016-17 4th<br>Calculation | 2017-18<br>Projection |
|------------------------------------------------|----------------------------|----------------------------|----------------------------|----------------------------|-----------------------|
| FTE History and Projection                     | (Recalibrated)             | (Recalibrated)             | (Recalibrated)             | (Recalibrated)             | (Unrecalibrated)      |
| Student Unweighted Full Time Equivalency (FTE) | 636.00                     | 648.00                     | 668.24                     | 632.87                     | 631.00                |

60.50



Action G - 09/07/2017 Page 85 of 162



### STORM GROVE MIDDLE SCHOOL

|          |                                      | 2013-14                | 2014-15                | 2015-16        | 2016-17                | 2017-18             |                        |
|----------|--------------------------------------|------------------------|------------------------|----------------|------------------------|---------------------|------------------------|
| D : "    | Description                          | Actual<br>Expenditures | Actual<br>Expenditures | Actual         | Actual<br>Expenditures | Estimated<br>Budget | V                      |
| Project# | Description  NON-LABOR DISCRETIONARY | \$58,297.65            | \$75,842.08            | \$92,051.50    | \$70,962.82            | \$78,600.8