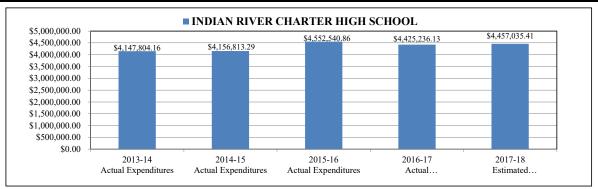

.00 6.00 6.00 TOTAL NUMBER OF POSITION ALLOCATIONS 73.20 74.20 70.20 72.20 74.20 2.00

|                                                | 2013-14 4th    | 2014-15 4th    | 2015-16 4th    | 2016-17 4th    | 2017-18          | 1 |
|------------------------------------------------|----------------|----------------|----------------|----------------|------------------|---|
|                                                | Calculation    | Calculation    | Calculation    | Calculation    | Projection       | l |
| FTE History and Projection                     | (Recalibrated) | (Recalibrated) | (Recalibrated) | (Recalibrated) | (Unrecalibrated) |   |
| Student Unweighted Full Time Equivalency (FTE) | 917.66         | 911.73         | 896.96         | 920.91         | 951.00           |   |





#### INDIAN RIVER CHARTER HIGH SCHOOL

| r        |                                 | IAN KIVEK CI                      |                                   | II SCHOOL                         |                                   |                                | 1              |
|----------|---------------------------------|-----------------------------------|-----------------------------------|-----------------------------------|-----------------------------------|--------------------------------|----------------|
| Project# | Description                     | 2013-14<br>Actual<br>Expenditures | 2014-15<br>Actual<br>Expenditures | 2015-16<br>Actual<br>Expenditures | 2016-17<br>Actual<br>Expenditures | 2017-18<br>Estimated<br>Budget | Variance       |
|          | BASE FUNDING