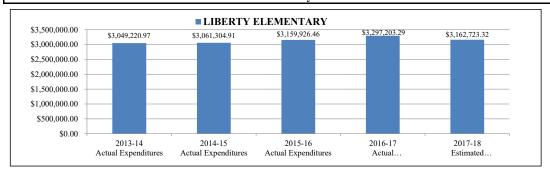

| 0.00     |
| TEACHER, EMOTIONAL/BEHAVIORAL        | 1.00                  | 1.00                  | 1.00                  | 1.00                  | 1.00                  | 0.00     |
| TV PRODUCTION TEACHER                | 1.00                  | 1.00                  | 1.00                  | 1.00                  | 1.00                  | 0.00     |
| TEACHER, STEM                        | 0.00                  | 1.00                  | 1.00                  | 1.00                  | 1.00                  | 0.00     |
| TOTAL NUMBER OF POSITION ALLOCATIONS | 141.80                | 145.30                | 143.30                | 143.30                | 143.30                | 0.00     |

2014-15 4th Calculation (Recalibrated) Calculation Calculation Calculation







### LIBERTY ELEMENTARY

|          |                                     | 2013-14        | 2014-15        | 2015-16        | 2016-17        | 2017-18        |                |
|----------|-------------------------------------|----------------|----------------|----------------|----------------|----------------|----------------|
|          |                                     | Actual         | Actual         | Actual         | Actual         | Estimated      |                |
| Project# | Description                         | Expenditures   | Expenditures   | Expenditures   | Expenditures   | Budget         | Variance       |
|          | NON-LABOR DISCRETIONARY             | \$48,482.00    | \$56,551.27    | \$51,507.22    | \$48,742.67    | \$46,642.00    | (\$2,100.67)   |
| 000