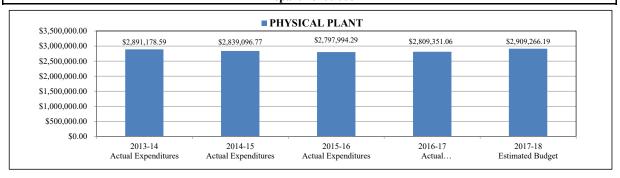

| 1.00       | 1.00       | 1.00       | 1.00       | 0.00     |

| FTE History and Projection                     | 2013-14 4th    | 2014-15 4th    | 2015-16 4th    | 2016-17 4th    | 2017-18          |
|------------------------------------------------|----------------|----------------|----------------|----------------|------------------|
|                                                | Calculation    | Calculation    | Calculation    | Calculation    | Projection       |
|                                                | (Recalibrated) | (Recalibrated) | (Recalibrated) | (Recalibrated) | (Unrecalibrated) |
| Student Unweighted Full Time Equivalency (FTE) | 14.00          | 9.00           | 6.50           | 6.81           | 2.00             |



Page 94 of 162 Action G - 09/07/2017



### PHYSICAL PLANT

| Project# | Description                            | 2013-14<br>Actual<br>Expenditures | 2014-15<br>Actual<br>Expenditures | 2015-16<br>Actual<br>Expenditures | 2016-17<br>Actual<br>Expenditures | 2017-18<br>Estimated<br>Budget | Variance      |
|----------|----------------------------------------|-----------------------------------|-----------------------------------|-----------------------------------|-----------------------------------|--------------------------------|---------------|
|          | NON-LABOR DISCRETIONARY                | \$453,449.92                      | \$448,955.39                      | \$342,986.95                      | \$300,773.15                      | \$369,601.18                   | \$68,828.03   |
| 000      | (GF)NON-DISCR SALARY (DI