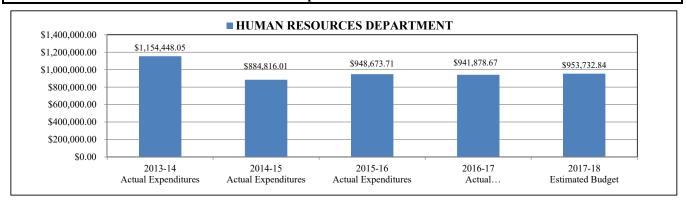

ECHNICIAN          | 1.00       | 1.00       | 1.00       | 1.00       | 1.00       | 0.00     |
| RECORDS SPECIALIST                   | 1.00       | 1.00       | 1.00       | 1.00       | 1.00       | 0.00     |
| SECRETARY II INTERNAL SVS 12MO       | 1.00       | 1.00       | 1.00       | 1.00       | 1.00       | 0.00     |
| SUPV PRINT SHOP & RECORDS            | 1.00       | 1.00       | 1.00       | 1.00       | 1.00       | 0.00     |
| WAREHOUSE FOREMAN                    | 1.00       | 1.00       | 1.00       | 1.00       | 1.00       | 0.00     |
| WAREHOUSE WORKER                     | 2.00       | 2.00       | 2.00       | 2.00       | 2.00       | 0.00     |
| TOTAL NUMBER OF POSITION ALLOCATIONS | 13.00      | 13.00      | 13.00      | 13.00      | 13.00      | 0.00     |



### HUMAN RESOURCES DEPARTMENT

| Project | Description Description        | 2013-14<br>Actual<br>Expenditures | 2014-15<br>Actual<br>Expenditures | 2015-16<br>Actual<br>Expenditures | 2016-17<br>Actual<br>Expenditures | 2017-18<br>Estimated<br>Budget | Variance      |
|---------|--------------------------------|-----------------------------------|-----------------------------------|-----------------------------------|-----------------------------------|--------------------------------|---------------|
|         | NON-LABOR DISCRETIONARY        | \$176,734.10                      | \$129,373.70                      | \$126,092.97                      | \$112,000.62                      | \$135,576.94                   | \$23,576.32   |
| 000     | (GF)NON-DISCR SALARY (DIST)    | \$784,4