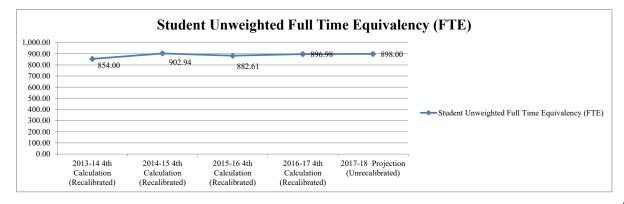

| 2013-14 4th<br>Calculation<br>(Recalibrated) | 2014-15 4th<br>Calculation<br>(Recalibrated) | 2015-16 4th<br>Calculation<br>(Recalibrated) | 2016-17 4th<br>Calculation<br>(Recalibrated) | 2017-18 Projection<br>(Unrecalibrated) |
|------------------------------------------------|----------------------------------------------|----------------------------------------------|----------------------------------------------|----------------------------------------------|----------------------------------------|
| Student Unweighted Full Time Equivalency (FTE) | 854.00                                       | 902.94                                       | 882.61                                       | 896.98                                       | 898.00                                 |





### ESE SCHOOL WIDE

|          |                                 | 2013-14<br>Actual | 2014-15<br>Actual | 2015-16<br>Actual | 2016-17<br>Actual | 2017-18<br>Estimated |                |
|----------|---------------------------------|-------------------|-------------------|-------------------|-------------------|----------------------|----------------|
| Project# | Description                     | Expenditures      | Expenditures      | Expenditures      | Expenditures      | Budget               | Variance       |
|          | NON-LABOR DISCRETIONARY         | \$304,131.57      | \$343,996.23      | \$490,756.09      | \$378,706.12      | \$425,604.57         | \$46,898.45    |
| 000      | (GF)NON-DISCR SALARY (DIST)     | \$4,959,597.93    | \$4,573,591.95    | \$5,212,884.99    |