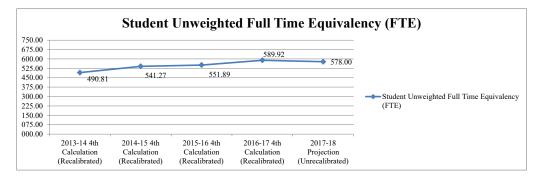

59.50      | 57.50      | 60.50      | 59.50      | -1.00    |

|                                                | 2013-14 4th             | 2014-15 4th    | 2015-16 4th    | 2016-17 4th    | 2017-18          |
|------------------------------------------------|-------------------------|----------------|----------------|----------------|------------------|
|                                                | Calculation Calculation |                | Calculation    | Calculation    | Projection       |
| FTE History and Projection                     | (Recalibrated)          | (Recalibrated) | (Recalibrated) | (Recalibrated) | (Unrecalibrated) |
| Student Unweighted Full Time Equivalency (FTE) | 490.81                  | 541.27         | 551.89         | 589.92         | 578.00           |





#### INDIAN RIVER ACADEMY

| Project#  | Description                        | 2013-14<br>Actual<br>Expenditures | 2014-15<br>Actual<br>Expenditures | 2015-16<br>Actual<br>Expenditures | 2016-17<br>Actual<br>Expenditures | 2017-18<br>Estimated<br>Budget | Variance       |
|-----------|------------------------------------|-----------------------------------|-----------------------------------|-----------------------------------|-----------------------------------|--------------------------------|----------------|
| 1 Tojece. | NON-LABOR DISCRETIONARY            | \$48,285,33                       | \$46,411,21                       | \$41,251.06                       | \$47,123.56                       | \$39,161.00                    | (\$7,962.56)   |
| 000       | (GF)NON-DISCR SALARY